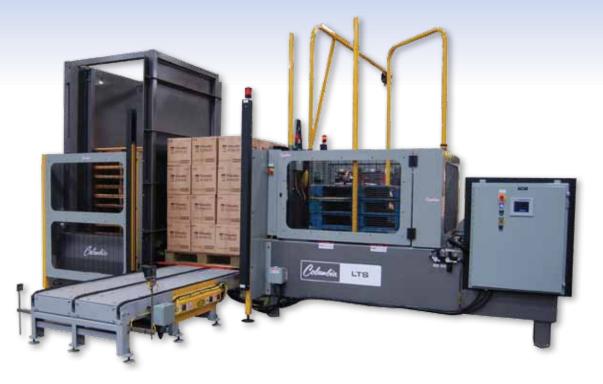

# LOAD TRANSFER SOLUTIONS

#### Safer and faster than load inverters.

Load Transfer Stations are capable of transferring products that are packaged in cases, barrels, drums, bags and pails from one pallet to another including Plastic, Chep and GMA pallets in both receiving and shipping applications. Make your next load transfer an easy one with the LTS-PD-OC from Columbia Machine, Inc.

# LTS with Pallet Dispenser and Outfeed Cart

The Load Transfer Station with Pallet Dispenser and Output Conveyor (LTS-PD-OC) includes the LTS, 3 strand chain pallet cart, pallet dispenser and outfeed conveyor. The LTS-PD-OC operates in the same manner as the LTS-PD with the addition of automatically "discharging" the transferred load away from the machine.