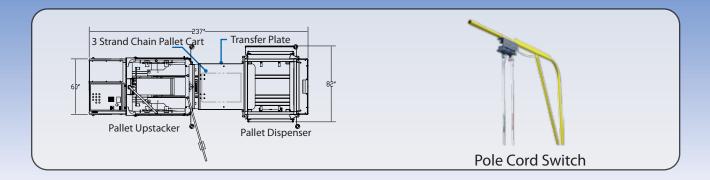

# LTS with Pallet Dispenser and Outfeed Cart

The Load Transfer Station with Pallet Dispenser and Output Conveyor (LTS-PD-OC) includes the LTS, 3 strand chain pallet cart, pallet dispenser and outfeed conveyor. The LTS-PD-OC operates in the same manner as the LTS-PD with the addition of automatically "discharging" the transferred load away from the machine.

### **FEATURES**

- Automatic pallet upstacker holds up to 20 pallets 5 Emergency stops
- Hydraulically actuated
- Heavy duty construction
- Easy to Operate
- 5 HP integral hydraulic power unit
- 3-Strand chain powered outfeed cart
- Category 3 safety features including light curtains
- Weighs 10,000 lbs.
- 4,000 lb. load capacity

#### **OPTIONS**

- Cold Climate Package
- Automatic pallet height adjustment
- Stainless steel paint for wash down applications

- - Low maintenance
  - Allen Bradley PLC controls
  - 230, 460 or 575 VAC power supply
  - 24 VDC controls
  - UL / CSA rated control panel
  - Machine mounted guarding
  - Overhead pivot pole cord switch
  - Automatically dispenses "go to" pallets
  - Panelview Plus touchscreen HMI
  - Automatic load placement adjustment (inset, flush, overhang)
- Receiving deck shim kit