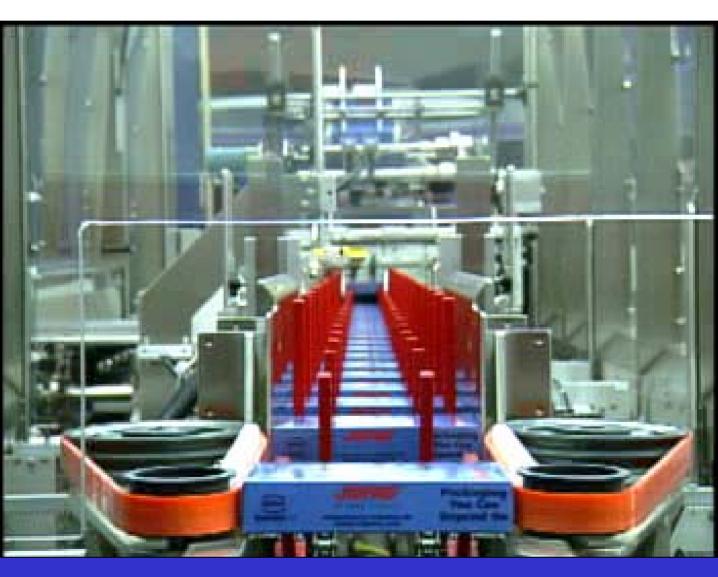

### Jones introduces the New Legend @L200

The L200 is the first of Jones' innovative Legend <sup>®</sup> Series of standard products. Pre-engineered configurations of these machines mean minimal customization which result in shorter lead times and lower cost solutions. This cartoner will be offered with pre-engineered product handling and transfer systems to meet a wide range of industry application requirements.

#### **Key Features:**

- Up to 200 cartons per minute
- Available machine centers" 9" & 12"
- 8 weeks delivery
- Rotary carton feed, smooth belt driven
- Entirely servo driven
- Stainless steel welded tubular frame
- Tool-less transport lug replacement
- Color touch screen operator interface
- Machine mounted electrical enclosure
- Step-in guard door design
- Back pressure controlled high capacity carton magazine