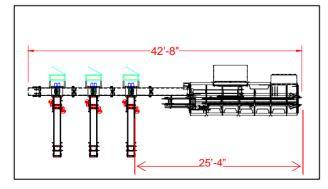

#### **Machine Specifications:**

- AB ControlLogix
- PLC PC Based HMI
- Nordson ProBlue 7 gluing system with 2 guns

JONES

|           | Length  |         | Width  |        | Depth   |         |
|-----------|---------|---------|--------|--------|---------|---------|
|           | Min     | Max     | Min    | Max    | Min     | Max     |
| 9" Pitch  | 4.00"   | 8.00"   | 1.00"  | 3.50"  | 5.62"   | 12.00"  |
|           | (102mm) | (203mm) | (25mm) | (89mm) | (143mm) | (305mm) |
| 12" Pitch | 4.00"   | 11.00"  | 1.00"  | 3.50"  | 5.62"   | 12.00"  |
|           | (102mm) | (279mm) | (25mm) | (89mm) | (143mm) | (305mm) |