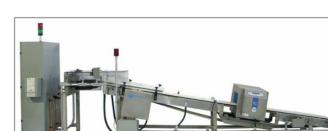

#### **Transfer Options:**

- Rotary vane transfers with incline bag infeeds or with smart belt
- Overhead sweep (in-line or right-angle) with smart belt infeed

#### **Carton Styles**

Standard

Frozen Food Tray

Standard

Rotary vane transfer and infeed system