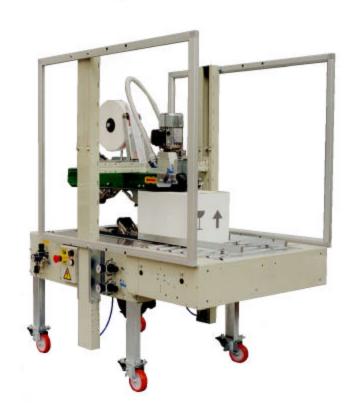

# Random Semi-Automatic, Top and Bottom Case Sealer

- Unique box holding packing station
- Simple, reliable top and bottom drive belt system
- Six tape head variations
- Especially recommended for tall narrow cartons or ink jet printing
- Self contained pneumatic adjustments require no maintenance
- Engineered for 24 hour operation
- Heavy duty frame
- Heavy duty transmission system
- Safety guards are standard
- Heavy duty casters are standard
- Motor overload protection

### APPLICATION

The STA-X37 case sealer is equipped with a centering device that can hold or center a box as it is placed into the machine by the operator. After filling the box, the operator will fold the top flaps and feed the carton into the machine. The top drive assembly will automatically adjust to the random size cartons and drive the carton forward for top and bottom taping.

Along with the 90 FPM belt speed, the STA-X37 is one of the most cost effective case sealers in the industry.