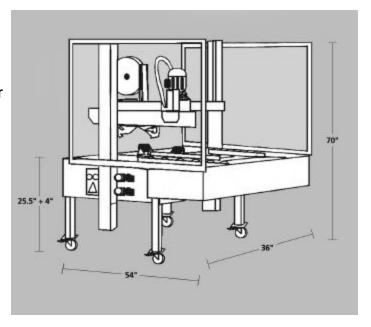

\*Recommended case specifications may vary

| Power Requirements:  | 110V / 60Hz / 1PH                                     |  |
|----------------------|-------------------------------------------------------|--|
| Tape Width:          | 2-in or 3-in                                          |  |
| Maximum Case Weight: | 95 lbs.                                               |  |
| Air Requirement:     | PSI: 80-100 lbs., CFM: 3-5, dry air, 3/8" supply line |  |
| Machine Dimensions:  | (LxWxH) 54" x 36" x 70"                               |  |
| Shipping Dimensions: | (LxWxH) 57" x 39" x 45"                               |  |
| Machine Weight:      | 275 lbs.                                              |  |
| Shipping Weight:     | 352 lbs.                                              |  |