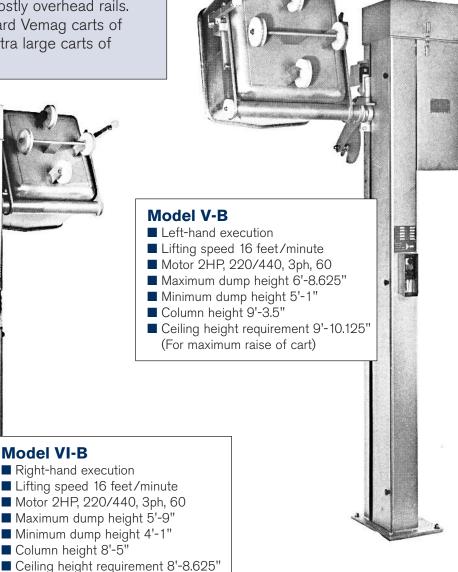

## Stainless Steel Loaders The Ideal Materials Handling System

- Push-button automatic loading of mixers, blenders, grinders, cutters, stuffers, patty machines, etc.
- No more shoveling.
- Eliminates need for costly overhead rails.
- Handles either standard Vemag carts of 440 lb. capacity or extra large carts of 600 lb. capacity.

**Model VI-B** 

(For maximum raise of cart)

Model VI-B available with special

mounting bracket to attach to

Vemag 500 Continuous Stuffer

Reiser 725 Dedham Street Canton, MA 02021 Telephone (781) 821-1290 Fax (781) 821-1316