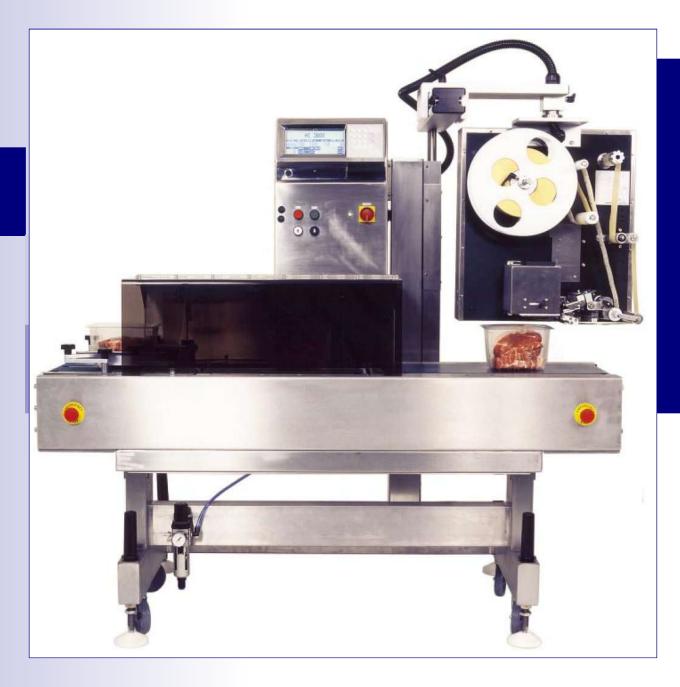

# HI-3600E

High Speed Weigh Price Labeler

Total Solution for Weighing Label Application

## Weigh Price Labeler

The HI3600E Automatic Weigh Price labeler offers Easy label loading, Touch screen display and Photocell product detection

#### Pack Specifications

- Upto 100 Packs Per Minute
- Dynamic Non-Stop Weigh Labeling
- 15lb Capacity by 0.01lb Interval
- 3.15" to 11.81" Pack Length
- 1.57" to 9.84" Pack Width
- 7.09" Maximum Pack Height
- 3 Preset Speeds By PLU