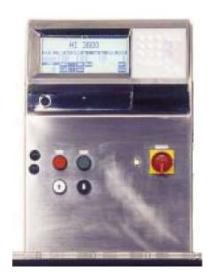

## Weigh Price Labeler

The HI3600E Automatic Weigh Price labeler offers Easy label loading, Touch screen display and Photocell product detection