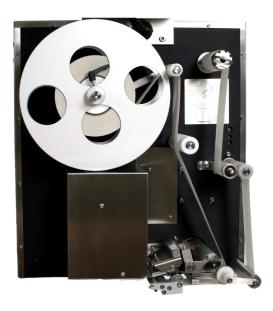

#### Pack Printer

- 1.18" to 4.72" (30mm to 120mm) Width
  1.10" to 8.27" (28mm to 130mm) Length
- Thermal Transfer/Direct Thermal
- 12 ips (300mm/sec) Print Speed
- 150 dpi (6dots/mm) or190 dpi (7.4dots/mm) Print Resolution
- 2.36" (60mm) or 3" (75mm) Print Width
- Airjet, Airstamp, Concave or Touch Application
- 11.8" (300mm) Roll Diameter
- 3.0" (76mm) Core Diameter