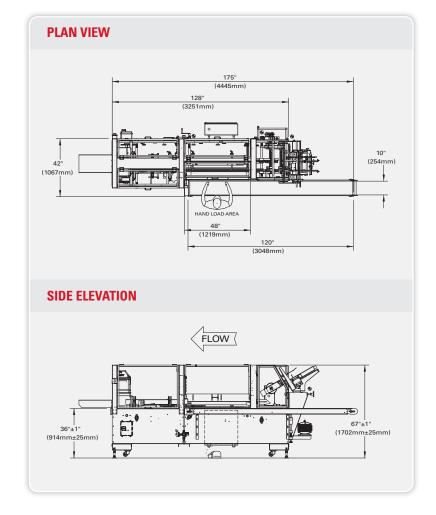

safe and maximizes maintenance access

### 15DZ Hand Load Cartoner

#### **Product Features**

- · Stainless steel construction
- Compact frame with leveling feet and casters
- · Single-head rotary carton feeder
- Ergonomically-designed product load table
- · Capable of sealing either tablock style or glued cartons
- Nordson® ProBlue hot melt glue system (when glue is specified)
- Allen-Bradley® control package
- · Category 3 safety system with a fully-interlocked barrier guard package
- · Many options available upon request

#### **Typical Applications**

- Flow-wrapped products
- · Frozen foods
- Bag-in-box
- · Baked goods
- Snack foods
- · Dairy products

#### Utilities

#### **Electrical**

230/460 VAC, 3-Phase with ground (PE), 60 Hz

#### **Air Consumption**

10 CFM @ 95 PSI











| /lin | Max | Min | Max                |
|------|-----|-----|--------------------|
|      |     |     | IVIAX              |
| 1    | 9   | 25  | 230                |
| 1    | 4   | 25  | 100                |
| 4    | 12  | 100 | 305                |
|      | 1 4 | 1 4 | 1 4 25<br>4 12 100 |



on this product, scan the QR code with your mobile device.