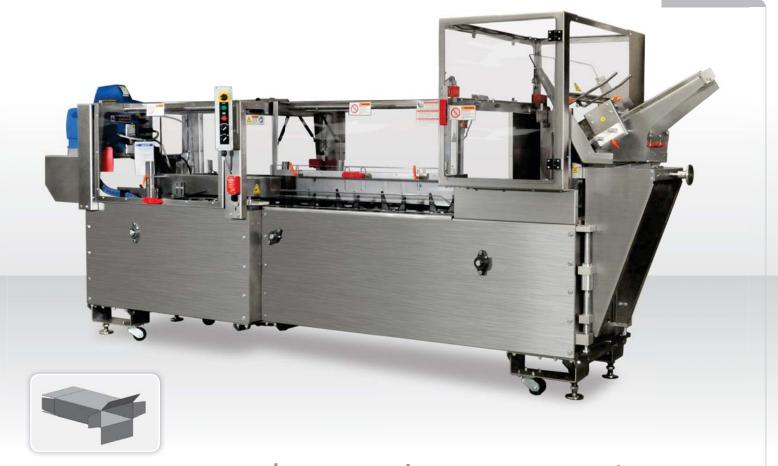

## 15DZ Hand Load Cartoner

# where products meet packaging®

Featuring a smooth and efficient single-head rotary carton feed system, the 15DZ delivers class-leading carton erecting performance in a compact and economical package. Capable of erecting and sealing a wide range of carton sizes at speeds up to 60 cycles per minute, the affordable 15DZ is ideal for the most demanding and cost conscious production environments. Fast changeover, simple operation and ergonomic design really set this machine apart from the crowd. Plus, if you have a challenging bagin-box application, you'll love the special flap tucker design of the 15DZ. Like all ADCO machines, the 15DZ is constructed in stainless steel and is available in standard or washdown configurations.

#### **Benefits**

- Stainless steel construction improves cleanability
- Rotary carton feeder ensures smooth, efficient operation
- Special horizontal flap tucker takes the challenge out of difficult bag-in-box applications
- Large carton size range protects your investment as products change
- Ergonomically-designed product load table minimizes fatigue and maximizes productivity
- Advanced guard design keeps operators safe and maximizes maintenance access

#### **Product Features**

- · Stainless steel construction
- Compact frame with leveling feet and casters
- · Single-head rotary carton feeder
- Ergonomically-designed product load table
- · Capable of sealing either tablock style or glued cartons
- Nordson® ProBlue hot melt glue system (when glue is specified)
- Allen-Bradley® control package
- · Category 3 safety system with a fully-interlocked barrier guard package
- · Many options available upon request