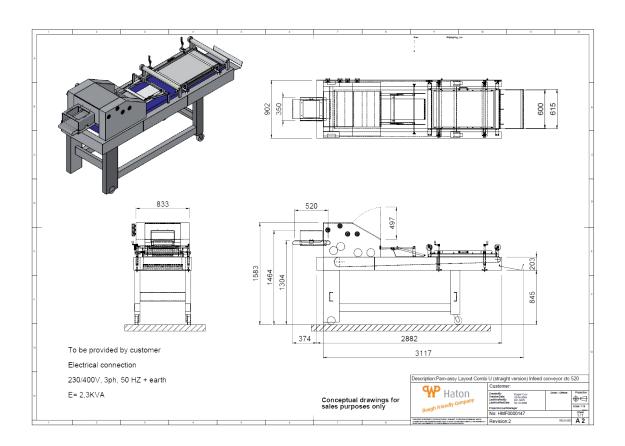

#### Dimensions Combi U

- Length 3491 mm. max.\*

- Width 902 mm. max.\*

- Hoogte 1583 mm. max.\*

## **Connecting load**

- Net Kg. - 230/400 V, 50 Hz + earth

- 1,5 KVA - Gross Kg.

\* = standard straight version. Extended straight version = lxbxh: 4720x902x1583 mm.