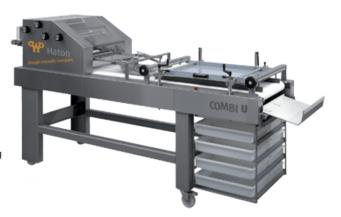

Illustration: Combi U in straight execution\*

#### Basic execution Combi U:

- Infeed conveyor standard or lengthened with adjustable driven centering rollers
- Coverplates stainless steel
- Moulding bridge glass bead blasted straight or oblique
- Adjustable synthetic rollers and 2 flattening rollers with scrapers
- Adjustable stainless steel curling net
- Hingeable pressure board, adjustable in height with adjustable side guides
- Pressure board hingeable flat or with 1xV or 2xV
- Maximum moulding length 560 mm.

\* Combi U in basic execution (seeding containers: Optional)

Combi U 08.02.2009 Long Moulder

Combi U