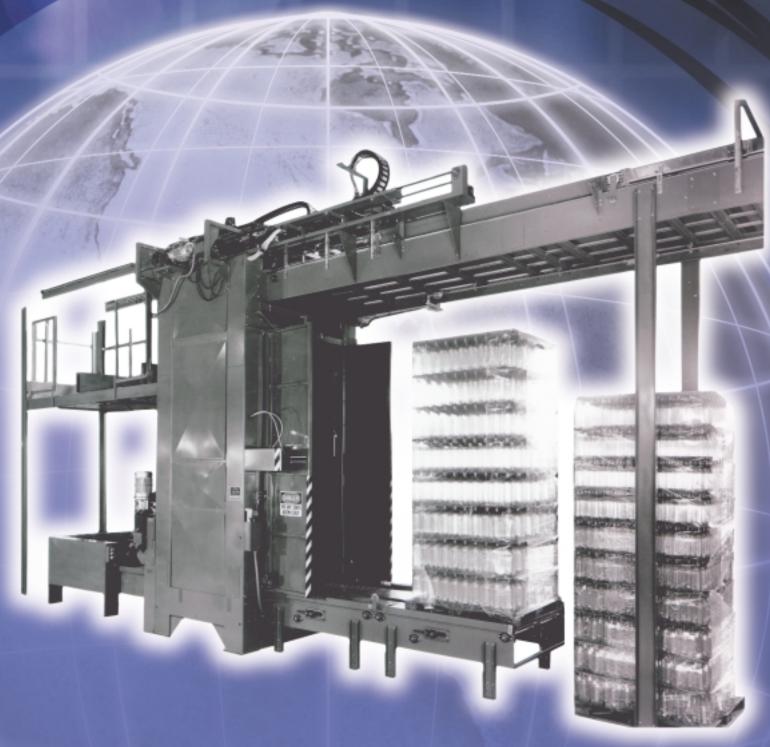

**Bulk Depalletizing Equipment** 

WE HANDLE A WORLD OF CONTAINERS

## Technical Specifications:

## **Standard Machine Specifications**

Power requirements: 3ph x 60 x 230/460v. @ 30 amps,

single point drop

Air requirements: 8 to 10 cfm @ 80 psi, single point drop

Control voltage: 24 vdc

Speed of sweep: 4 to 5 sweeps per minute

Pallet size: standard container pallet, 44" x 56" four way (wood or plastic), chipboards (wood or plastic), picture frames (wood or plastic)

Color: enamel machine gray

## **Common Available Options**

- · Full pallet turntable conveyor
- Full pallet right angle pop-up transfers
- Dunnage collating system with separate hoppers
- Offset high capacity dunnage collection hopper
- Pass through pallet stacker to store multiple stacks of pallets
- · Offset layer