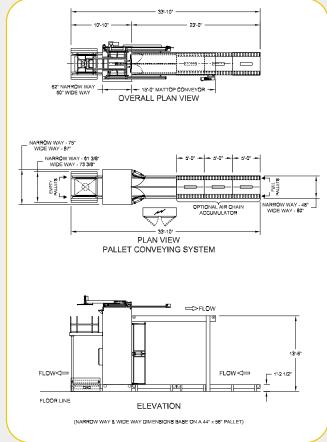

## Technical Specifications:

## **Standard Machine Specifications**

Power requirements: 3ph x 60 x 230/460v. @ 30 amps,

single point drop

Air requirements: 8 to 10 cfm @ 80 psi, single point drop

Control voltage: 24 vdc

Speed of sweep: 4 to 5 sweeps per minute

Pallet size: standard container pallet, 44" x 56" four way (wood or plastic), chipboards (wood or plastic), picture frames (wood or plastic)

Color: enamel machine gray