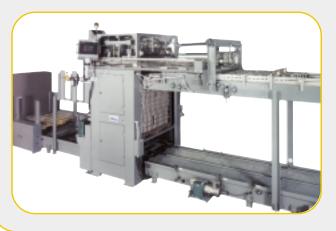

frames (wood or plastic)

Color: enamel machine gray

## **Common Available Options**

- · Full pallet turntable conveyor
- Full pallet right angle pop-up transfers
- Dunnage collating system with separate hoppers
- Offset high capacity dunnage collection hopper
- Pass through pallet stacker to store multiple stacks of pallets
- · Offset layer squaring device mounted inside of sweep
- Top layer squaring assembly mounted inside of hoist bin
- Enhanced closed loop sweep drive for 6-7 sweeps per minute
- Other PLC platforms than the standard AB SLC-5/04
- Device net control systems
- Machine diagnostics, also downstream conveyor systems

Note: other options are available not listed above, i.e. pallet sizes, speeds, colors or specific customer specifications that can be included by request.





## Other bulk palletized equipment manufactured by CHSC:

- Manufacture of high level and low level bulk palletizers and depalletizers
- · Empty container palletizers
- Empty container combination palletizer/depalletizer
- Full container palletizers depalletizers, combination palletizer/depalletizer
- Magnetic head palletizer depalletizer, combination palletizer/depalletizer
- Pallet conveyor systems
- Pallet air chain accumulators and trailer un-loading systems