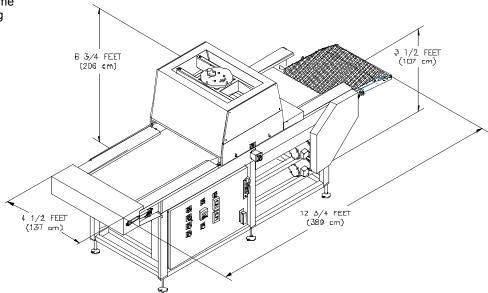

## **Specifications**

\* Length 12' 7" / 389cm \* Width 54" / 130cm \* Height 81" / 190cm

\* Production Rate (depending on size) 600 - 4800 per hour \* Press Force Fully adjustable \* Press Time Fully adjustable 0∞ - 500∞ F \* Temperature Range \* Press Belt Speed Fully adjustable \* Discharge Conveyor Speed Fully adjustable