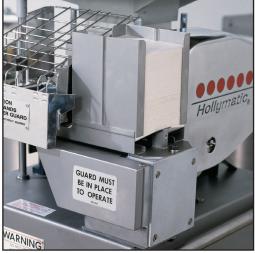

■ Forms patties up to 8 oz. in weight, from 3/16" to 3/4" thick.

Produce up to 2,100 patties per hour with reliable portion control.

- Automatic side notch paper interleaving.
- Safety Interlocked.

GUARD MUST BE IN PLACE TO OPERATE