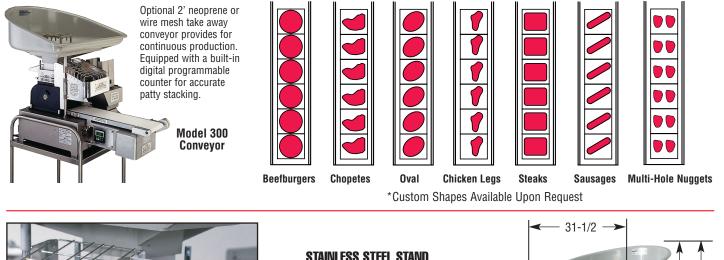

#### HOLLYMATIC SUPER MOLDS... A WIDE VARIETY TO CHOOSE FROM\*

SIDE NOTCH AUTOMATIC PAPER FEED SYSTEM Automatic paper interleaving system increases production capability and eliminates paper chips. Paper can be added to the dispensing mechanism without the need to stop the machine.

#### **STAINLESS STEEL STAND**

A rugged, sturdy stand was created especially for use with the Hollymatic Super. All stainless steel construction gives you lightweight yet durable use. Built to keep your Super at proper, safe operating height. The easy-move stand gives you the maximum in roll-around convenience and flexibility.

#### **SPECIFICATIONS**

| SPECIFICATIONS               |                                                                                                                                         |
|------------------------------|-----------------------------------------------------------------------------------------------------------------------------------------|
| Motor:                       | 3/4 H.P 115/230 volt,<br>60Hz., 1 Ph.<br>12/6 A<br>115/220 volt,<br>50 Hz., 1 Ph.<br>12/6 A<br>(3 Phase and other<br>options available) |
| Feed Tray:                   | Removable and safety interlocked w/guard.                                                                                               |
| Paper Feed:                  | 5-1/2" (standard) automatic side notch                                                                                                  |
| <b>A</b>                     | system. Optional 4-1/2", and 5" available.                                                                                              |
| Speed:                       | 2,100 or 1,800 portions per hour.                                                                                                       |
| Portion Size:<br>Mold Plate: | Standard up to 8 ounces per portion.<br>Standard 3/16" to 3/4" thick.                                                                   |
| wow rate.                    | 5-1/8" Maximum diameter with paper.                                                                                                     |
| Compressors:                 | 5 Oz. or 8 Oz., depending on portion size.                                                                                              |
| Machine Stand:               | Stainless steel with casters, custom built                                                                                              |
|                              | for the Hollymatic Super.                                                                                                               |
| Conveyor:                    | Optional 2' neoprene or wire mesh conveyor                                                                                              |
|                              | with digital programmable counter/stacker.                                                                                              |
| Supplies:                    | Net weight of Super Conveyor: 31 pounds.<br>To maintain your Hollymatic Super in top                                                    |
| Supplies.                    | condition, contact your local Authorized                                                                                                |
|                              | Dealer for genuine Hollymatic parts, supplies                                                                                           |
|                              | and quality Hollymatic patty paper.                                                                                                     |
| Net Weight:                  | 330 pounds, including stand and mold plate.                                                                                             |
|                              |                                                                                                                                         |