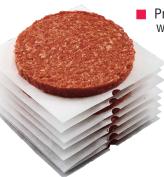

■ Forms patties up to 8 oz. in weight, from 3/16" to 3/4" thick.

Produce up to 2,100 patties per hour with reliable portion control.

- Automatic side notch paper interleaving.
- Safety Interlocked.

GUARD MUST BE IN PLACE TO OPERATE

#### HOLLYMATIC SUPER MOLDS... A WIDE VARIETY TO CHOOSE FROM\*

SIDE NOTCH AUTOMATIC PAPER FEED SYSTEM Automatic paper interleaving system increases production capability and eliminates paper chips. Paper can be added to the dispensing mechanism without the need to stop the machine.