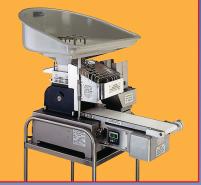

# **SUPER PATTY MACHINE**

Super Patty Machine with Programmable Counter and Conveyor

## HOLLYMATIC SUPER... THE PATTY MACHINE THAT STARTED IT ALL.

There's a good reason why the Hollymatic Super is found in more restaurants, supermarkets, drive-ins, small locker plants, and institutions than any other patty machine. The Super is an industry favorite for producing high quality patties. It's the most popular patty machine ever built.

#### **SPECIFICATIONS**

| SPECIFICATIONS               |                                                                                                                                         |
|------------------------------|-----------------------------------------------------------------------------------------------------------------------------------------|
| Motor:                       | 3/4 H.P 115/230 volt,<br>60Hz., 1 Ph.<br>12/6 A<br>115/220 volt,<br>50 Hz., 1 Ph.<br>12/6 A<br>(3 Phase and other<br>options available) |
| Feed Tray:                   | Removable and safety interlocked w/guard.                                                                                               |
| Paper Feed:                  | 5-1/2" (standard) automatic side notch                                                                                                  |
| <b>A</b>                     | system. Optional 4-1/2", and 5" available.                                                                                              |
| Speed:                       | 2,100 or 1,800 portions per hour.                                                                                                       |
| Portion Size:<br>Mold Plate: | Standard up to 8 ounces per portion.<br>Standard 3/16" to 3/4" thick.                                                                   |
| wow rate.                    | 5-1/8" Maximum diameter with paper.                                                                                                     |
| Compressors:                 | 5 Oz. or 8 Oz., depending on portion size.                                                                                              |
| Machine Stand:               | Stainless steel with casters, custom built                                                                                              |
|                              | for the Hollymatic Super.                                                                                                               |
| Conveyor:                    | Optional 2' neoprene or wire mesh conveyor                                                                                              |
|                              | with digital programmable counter/stacker.                                                                                              |
| Supplies:                    | Net weight of Super Conveyor: 31 pounds.<br>To maintain your Hollymatic Super in top                                                    |
| Supplies.                    | condition, contact your local Authorized                                                                                                |
|                              | Dealer for genuine Hollymatic parts, supplies                                                                                           |
|                              | and quality Hollymatic patty paper.                                                                                                     |
| Net Weight:                  | 330 pounds, including stand and mold plate.                                                                                             |
|                              |                                                                                                                                         |