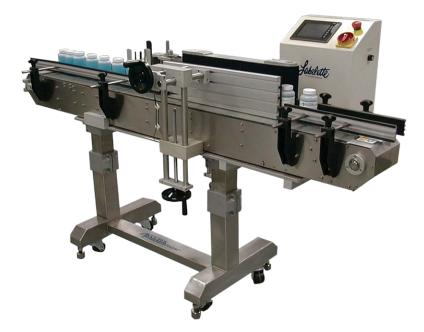

# **AP5-100 Series Labelers**

Automatic Pressure Sensitive Labeling Systems

Wrap Station

Hot stamp coder

# **AP5-100 Series Labelers**

Automatic Pressure Sensitive Labeling Systems

APS-100 Series Labelers are automatic labelers ideal for applying a single pressure sensitive label to a container. Depending on the model, labelers can place 5.75" (14.5 cm) or 7.75" (19.5 cm) tall single face or single wrap around pressure sensitive labels. Each automatic labeling system is self contained and easy to operate complete with a variety of standard features. Features such as, a high torque digital drive for ensuring precise label application with low maintenance operation. Variable speed conveyor for speeds up to 175<sup>1</sup> CPM. A full wrap or tamp station to eliminate label wrinkling or creasing. And a non contact Photo Eye detection system for accurate timing and label placement.

One of the best features of the Labelette APS-100 Series labelers is the included Auto Label Learn software. This easy to use program allows the operator to make on the fly bottle and label adjustments using the touch screen controls. This feature will makes change over easier and quicker helping to eliminate production down time.

## AP5-106

Automatic Labeling System with 6" Single Label Head

## AP5-108

Automatic Labeling System with 8" Single Label Head