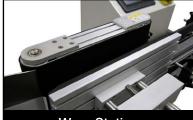

# **AP5-100 Series Labelers**

Automatic Pressure Sensitive Labeling Systems

APS-100 Series Labelers are automatic labelers ideal for applying a single pressure sensitive label to a container. Depending on the model, labelers can place 5.75" (14.5 cm) or 7.75" (19.5 cm) tall single face or single wrap around pressure sensitive labels. Each automatic labeling system is self contained and easy to operate complete with a variety of standard features. Features such as, a high torque digital drive for ensuring precise label application with low maintenance operation. Variable speed conveyor for speeds up to 175<sup>1</sup> CPM. A full wrap or tamp station to eliminate label wrinkling or creasing. And a non contact Photo Eye detection system for accurate timing and label placement.