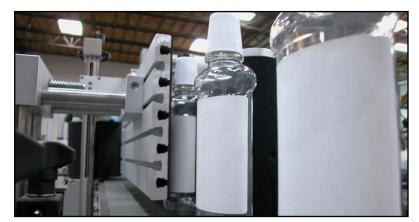

# **AP5-100 Series Labelers**

Automatic Pressure Sensitive Labeling Systems

Wrap Station

Hot stamp coder

# **AP5-100 Series Labelers**

Automatic Pressure Sensitive Labeling Systems

APS-100 Series Labelers are automatic labelers ideal for applying a single pressure sensitive label to a container. Depending on the model, labelers can place 5.75" (14.5 cm) or 7.75" (19.5 cm) tall single face or single wrap around pressure sensitive labels. Each automatic labeling system is self contained and easy to operate complete with a variety of standard features. Features such as, a high torque digital drive for ensuring precise label application with low maintenance operation. Variable speed conveyor for speeds up to 175<sup>1</sup> CPM. A full wrap or tamp station to eliminate label wrinkling or creasing. And a non contact Photo Eye detection system for accurate timing and label placement.