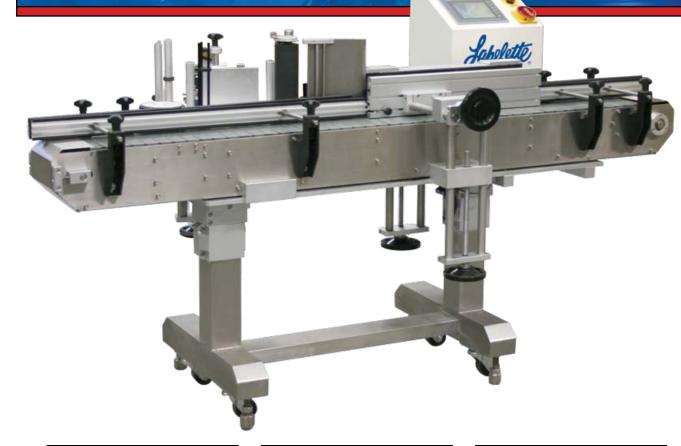

# **AP5-100 Series Labelers**

Automatic Pressure Sensitive Labeling Systems

Wrap Station

Hot stamp coder

# **Key Features:**

- Auto Label Learn<sup>™</sup> (Automatic label setup)
- Label head dispenses up to 8" (20.3 cm) tall labels
- Touch screen control system with job memory
- Heavy duty construction for 3 shift operations
- Sanitary stainless steel frame
- · Easy adjusting hand wheels for quick setup
- Fully synchronized conveyor / label head, with 8 different speed selections
- Height adjustable conveyor

# **AP5-100 Series Labelers**

Automatic Pressure Sensitive Labeling Systems

APS-100 Series Labelers are automatic labelers ideal for applying a single pressure sensitive label to a container. Depending on the model, labelers can place 5.75" (14.5 cm) or 7.75" (19.5 cm) tall single face or single wrap around pressure sensitive labels. Each automatic labeling system is self contained and easy to operate complete with a variety of standard features. Features such as, a high torque digital drive for ensuring precise label application with low maintenance operation. Variable speed conveyor for speeds up to 175<sup>1</sup> CPM. A full wrap or tamp station to eliminate label wrinkling or creasing. And a non contact Photo Eye detection system for accurate timing and label placement.