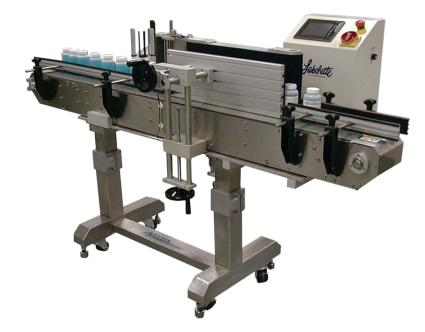

# **AP5-100 Series Labelers**

Automatic Pressure Sensitive Labeling Systems

Wrap Station

Hot stamp coder

# **AP5-100 Series Labelers**

Automatic Pressure Sensitive Labeling Systems

APS-100 Series Labelers are automatic labelers ideal for applying a single pressure sensitive label to a container. Depending on the model, labelers can place 5.75" (14.5 cm) or 7.75" (19.5 cm) tall single face or single wrap around pressure sensitive labels. Each automatic labeling system is self contained and easy to operate complete with a variety of standard features. Features such as, a high torque digital drive for ensuring precise label application with low maintenance operation. Variable speed conveyor for speeds up to 175<sup>1</sup> CPM. A full wrap or tamp station to eliminate label wrinkling or creasing. And a non contact Photo Eye detection system for accurate timing and label placement.

One of the best features of the Labelette APS-100 Series labelers is the included Auto Label Learn software. This easy to use program allows the operator to make on the fly bottle and label adjustments using the touch screen controls. This feature will makes change over easier and quicker helping to eliminate production down time.

## AP5-106

Automatic Labeling System with 6" Single Label Head

## AP5-108

Automatic Labeling System with 8" Single Label Head