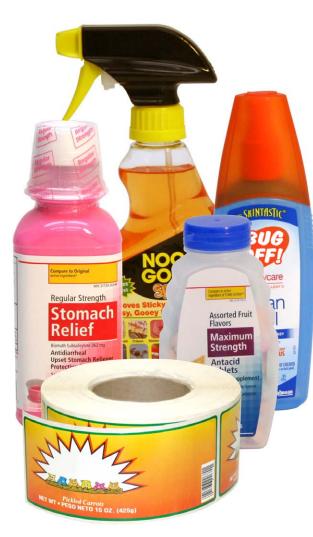

With the ability to label plastic, metal, fiber, or glass containers the APS-100 Series Labelers are a great addition to any packaging line.

Examples of products labeled with pressure sensitive labels.