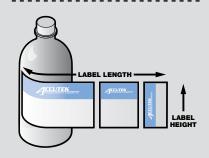

Label Direction Left Side OFF - Outside Peel

Label Dimensions

1 Labeling speed is dependant on operator, container dimensions, and label size.

1399 Specialty Dr., Vista CA 92081 • 760.734.4177 • Fax 760.734.4188 • Email: Sales@AccutekPackaging.com • AccutekPackaging.com

## Label Size

| Label Length:       | 0.5" - 17" (1.25 cm - 43 cm) <sup>2</sup> |
|---------------------|-------------------------------------------|
| Label Height:       | 0.75" - 5.75" (2 cm - 14.5 cm)            |
| Labeling Direction: | Left side off - Outside peel              |

## Label Size

| Label Length:       | 0.5" - 22" (1.25 cm - 55 cm) <sup>2</sup> |
|---------------------|-------------------------------------------|
| Label Height:       | 0.75" - 7.75" (2 cm - 19.5 cm)            |
| Labeling Direction: | Left side off - Outside peel              |