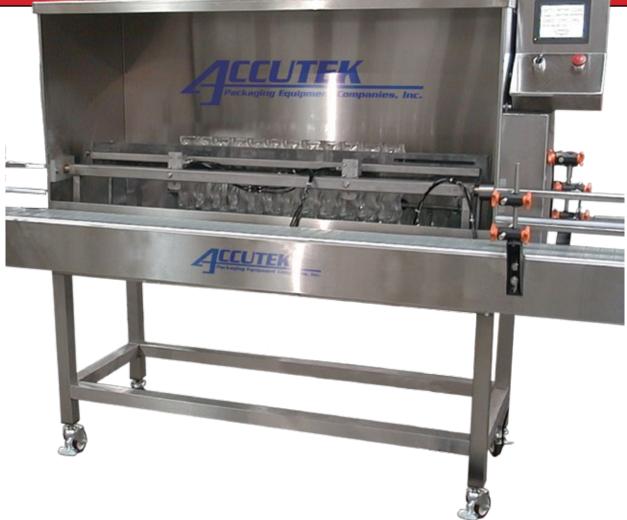

## Auto Bottle Washer

Automatic Bottle Washer/Rinser

# Auto Bottle Washer/Binser

The automatic bottle rinser is an ideal companion and often a requirement to automatic bottle filling lines. The bottle rinser can utilize compressed gas to blow particulates out of the container or be used with a sanitizing solution or water to rinse bottles prior to filling. The recovery sink allows the recirculating water jet pump to recycle sanitizing solution to lower operational costs. The bottle rinser can achieve speeds of up to 90 bottles per minute with a range of ounces to one gallon without customized parts.

Accutek's automatic bottle rinser comes complete with an automatic bottle indexing system, soft clasp bottle gripper assembly, six individual rinsing jets, recovery sink, recirculating power pump all based on a heavy duty, stainless steel frame.

Accutek's Automatic Bottle Rinser is a PLC operated machine controlled by an easy to use color touch scree display. The bottle rinsers c-frame design allows it to be used with any existing conveyor and can be set up can be in minutes. The versatile components and easy change over parts allow bottle change over to be completed in minutes. The "No Bottle - No Rinse" feature ensures that no chemicals or water is wasted if the bottle rinser work area is not full.