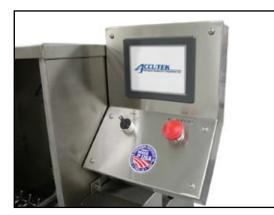

Accutek's Automatic Bottle Rinser is a PLC operated machine controlled by an easy to use color touch scree display. The bottle rinsers c-frame design allows it to be used with any existing conveyor and can be set up can be in minutes. The versatile components and easy change over parts allow bottle change over to be completed in minutes. The "No Bottle - No Rinse" feature ensures that no chemicals or water is wasted if the bottle rinser work area is not full.