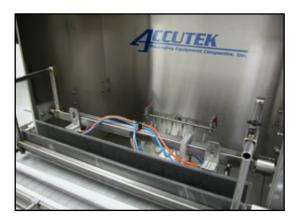

Accutek's automatic bottle rinser comes complete with an automatic bottle indexing system, soft clasp bottle gripper assembly, six individual rinsing jets, recovery sink, recirculating power pump all based on a heavy duty, stainless steel frame.

Accutek's Automatic Bottle Rinser is a PLC operated machine controlled by an easy to use color touch scree display. The bottle rinsers c-frame design allows it to be used with any existing conveyor and can be set up can be in minutes. The versatile components and easy change over parts allow bottle change over to be completed in minutes. The "No Bottle - No Rinse" feature ensures that no chemicals or water is wasted if the bottle rinser work area is not full.