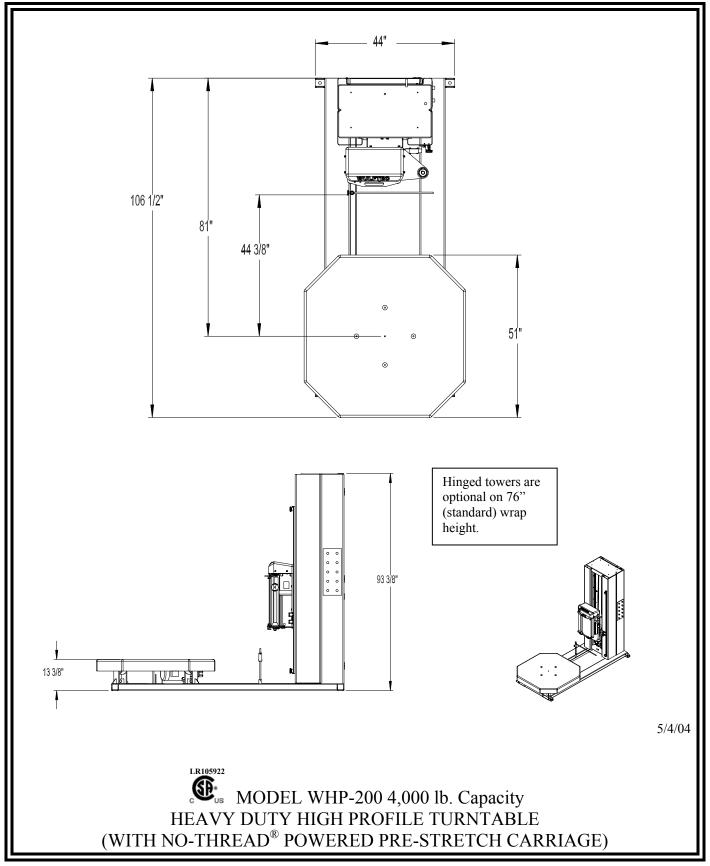

©2004 Wulftec International Inc

©2004 Wulftec International Inc

| MODEL WHP-200 MACHINE SPECIFICATIONS                                                                                                                                                                                                                                                                                                                                                                                                                                                                                                                                             |                                                                                                                                                    |                                                                                                                                                                                                                                                                                                                                                                                                                                                                                                                                                                                                                                        |
|----------------------------------------------------------------------------------------------------------------------------------------------------------------------------------------------------------------------------------------------------------------------------------------------------------------------------------------------------------------------------------------------------------------------------------------------------------------------------------------------------------------------------------------------------------------------------------|----------------------------------------------------------------------------------------------------------------------------------------------------|----------------------------------------------------------------------------------------------------------------------------------------------------------------------------------------------------------------------------------------------------------------------------------------------------------------------------------------------------------------------------------------------------------------------------------------------------------------------------------------------------------------------------------------------------------------------------------------------------------------------------------------|
| SEMI AUTOMATIC HEAVY DUTY HIGH PROFILE TURNTABLE                                                                                                                                                                                                                                                                                                                                                                                                                                                                                                                                 |                                                                                                                                                    |                                                                                                                                                                                                                                                                                                                                                                                                                                                                                                                                                                                                                                        |
| CAPACITIES                                                                                                                                                                                                                                                                                                                                                                                                                                                                                                                                                                       |                                                                                                                                                    |                                                                                                                                                                                                                                                                                                                                                                                                                                                                                                                                                                                                                                        |
| PRODUCTION<br>- Up to 50 loads per hour, based on load size<br>and configuration                                                                                                                                                                                                                                                                                                                                                                                                                                                                                                 |                                                                                                                                                    | LOAD SIZE<br>- Maximum 56"W x 56"L x 76"H                                                                                                                                                                                                                                                                                                                                                                                                                                                                                                                                                                                              |
| LOAD WEIGHT<br>- 4,000 lbs.                                                                                                                                                                                                                                                                                                                                                                                                                                                                                                                                                      |                                                                                                                                                    | ELECTRICAL REQUIREMENTS<br>- 120V/1/60 15A                                                                                                                                                                                                                                                                                                                                                                                                                                                                                                                                                                                             |
| APPROX SHIPPING WEIGHT<br>- 1,523 lbs.                                                                                                                                                                                                                                                                                                                                                                                                                                                                                                                                           |                                                                                                                                                    | MACHINE DIMENSIONS *<br>- 51"W x 1061/2"L x 93%"H<br>* Machine height can exceed by up to 8" when carriage in upmost<br>position.                                                                                                                                                                                                                                                                                                                                                                                                                                                                                                      |
| FEATURES                                                                                                                                                                                                                                                                                                                                                                                                                                                                                                                                                                         |                                                                                                                                                    |                                                                                                                                                                                                                                                                                                                                                                                                                                                                                                                                                                                                                                        |
|                                                                                                                                                                                                                                                                                                                                                                                                                                                                                                                                                                                  |                                                                                                                                                    |                                                                                                                                                                                                                                                                                                                                                                                                                                                                                                                                                                                                                                        |
| CONTROLS<br>- Allen Bradley Micrologix 1200 PLC<br>- 24V control system<br>- Current overload protection<br>- Control cabinet incorporated in tower<br>- Autoheight sensing photoeye with on/off switch<br>- Power on/off switch and indicator light<br>- Start/stop push button<br>- Large emergency stop (push pull type)<br>- Manual carriage up/down switch<br>- Variable table speed (12 RPM)<br>- Separate up and down carriage speeds<br>- Separate top and bottom wrap selectors (0-9)<br>- Reinforced wrap/manual rotation control<br>- Positive turntable alignment    |                                                                                                                                                    | TURNTABLE         - 52" X 52" X 3/8" formed steel octagonal table         - (4) 6" x 3" phenolic support casters c/w side thrust bearings (2,000 lbs. load rating each)         - 13-1/2" table height         TURNTABLE DRIVE         - Max. 12 RPM variable speed         - 1/2 HP AC motor with Allen Bradley variable frequency drive         +#50 ANSI heavy duty chain drive         - Electronic soft start/stop         - Positive turntable alignment controlled by proximity sensor         STRUCTURE         - Formed steel tower consisting of 11 gauge front section and 14 gauge back cabinet section with lockable door |
| <ul> <li>Top cover pause switch (Splash-proof Program)</li> <li>Spiral up, spiral up/down</li> <li>Film force to load control</li> </ul>                                                                                                                                                                                                                                                                                                                                                                                                                                         |                                                                                                                                                    | <ul> <li>Forklift Portable base design (from both ends)</li> <li>Heavy duty structural steel construction</li> </ul>                                                                                                                                                                                                                                                                                                                                                                                                                                                                                                                   |
| FILM DELIVERY SYSTEM         - 20" NO-THREAD <sup>®</sup> Powered Pre-Stretch Carriage         - 1/2 HP AC motor with Allen Bradley variable frequency drive         - 50-300% prestretch ratio (preset to customer spec, Std 200%)         - Electronic film tension control with analog sensor         - Film roping bar         - Lexan roller cover         - Film force release for easy pull at start and end of cycle         FILM CARRIAGE DRIVE         - 1/2 HP AC motor with Allen Bradley variable frequency drive         - Two #50 chain carriage lifts for safety |                                                                                                                                                    | <ul> <li>TECHNICAL INFORMATION         <ul> <li>The machine is provided with a manual including electro/mechanical schematics and drawings</li> <li>Trouble shooting guide</li> <li>Installation instructions</li> </ul> </li> <li>WARRANTY         <ul> <li>All Wulftec's semi-automatic machines come with a three year warranty.</li> <li>All Wulftec prestretch compound rollers have a lifetime warranty. (see Chapter 9 for complete warranty)</li> </ul> </li> </ul>                                                                                                                                                            |
| - Dual ½" CRS ways with UHMW-PE carriage glides                                                                                                                                                                                                                                                                                                                                                                                                                                                                                                                                  |                                                                                                                                                    |                                                                                                                                                                                                                                                                                                                                                                                                                                                                                                                                                                                                                                        |
| M. J. MAILLIS GROUP                                                                                                                                                                                                                                                                                                                                                                                                                                                                                                                                                              | 209 Wulftec<br>Ayer's Cliff, Quebec, Canada<br>J0B 1C0<br>Tel.: (819) 838-4232<br>Fax: (819) 838-5539<br>Toll free (877) WULFTEC<br>(877) 985-3832 | DISTRIBUTED BY:                                                                                                                                                                                                                                                                                                                                                                                                                                                                                                                                                                                                                        |
|                                                                                                                                                                                                                                                                                                                                                                                                                                                                                                                                                                                  | E Mail: <u>wulftec@wulftec.com</u><br>Web Site:<br><u>http://www.wulftec.com</u>                                                                   | Note: All machine specifications and pricing are subject to change without prior notice.                                                                                                                                                                                                                                                                                                                                                                                                                                                                                                                                               |