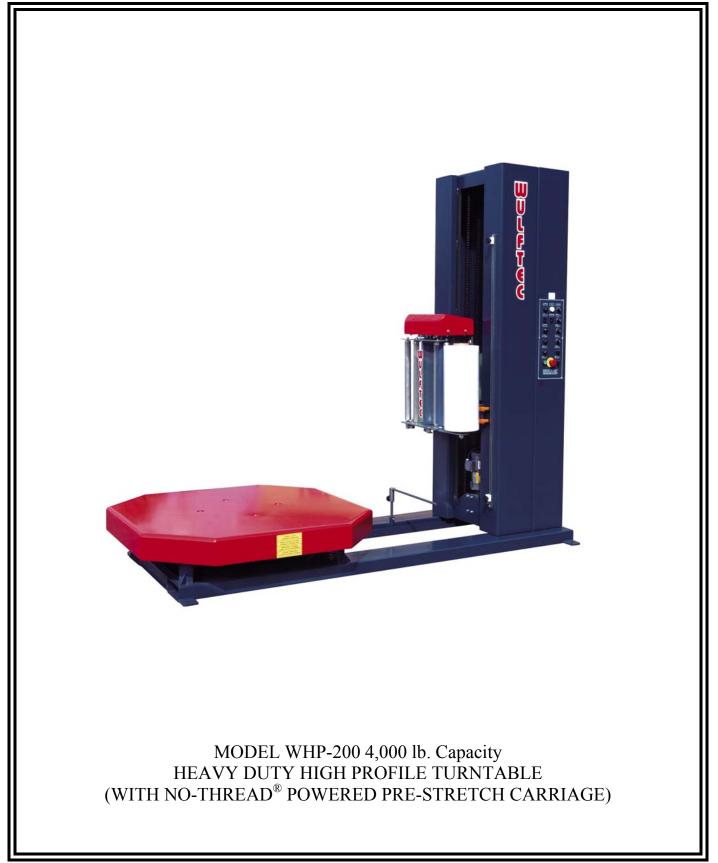

©2004 Wulftec International Inc

©2004 Wulftec International Inc

| MODEL WHP-200 MACHINE SPECIFICATIONS                                                                                                                                                                                                                                                                                                                                                                                                                                                                                                                                             |                                                                                                                                                    |                                                                                                                                                                                                                                                                                                                                                                                                                                                                                                                                                                                                                                        |
|----------------------------------------------------------------------------------------------------------------------------------------------------------------------------------------------------------------------------------------------------------------------------------------------------------------------------------------------------------------------------------------------------------------------------------------------------------------------------------------------------------------------------------------------------------------------------------|----------------------------------------------------------------------------------------------------------------------------------------------------|----------------------------------------------------------------------------------------------------------------------------------------------------------------------------------------------------------------------------------------------------------------------------------------------------------------------------------------------------------------------------------------------------------------------------------------------------------------------------------------------------------------------------------------------------------------------------------------------------------------------------------------|
| SEMI AUTOMATIC HEAVY DUTY HIGH PROFILE TURNTABLE                                                                                                                                                                                                                                                                                                                                                                                                                                                                                                                                 |                                                                                                                                                    |                                                                                                                                                                                                                                                                                                                                                                                                                                                                                                                                                                                                                                        |
| CAPACITIES                                                                                                                                                                                                                                                                                                                                                                                                                                                                                                                                                                       |                                                                                                                                                    |                                                                                                                                                                                                                                                                                                                                                                                                                                                                                                                                                                                                                                        |
| PRODUCTION<br>- Up to 50 loads per hour, based on load size<br>and configuration                                                                                                                                                                                                                                                                                                                                                                                                                                                                                                 |                                                                                                                                                    | LOAD SIZE<br>- Maximum 56"W x 56"L x 76"H                                                                                                                                                                                                                                                                                                                                                                                                                                                                                                                                                                                              |
| LOAD WEIGHT<br>- 4,000 lbs.                                                                                                                                                                                                                                                                                                                                                                                                                                                                                                                                                      |                                                                                                                                                    | ELECTRICAL REQUIREMENTS<br>- 120V/1/60 15A                                                                                                                                                                                                                                                                                                                                                                                                                                                                                                                                                                                             |
| APPROX SHIPPING WEIGHT<br>- 1,523 lbs.                                                                                                                                                                                                                                                                                                                                                                                                                                                                                                                                           |                                                                                                                                                    | MACHINE DIMENSIONS *<br>- 51"W x 1061/2"L x 93%"H<br>* Machine height can exceed by up to 8" when carriage in upmost<br>position.                                                                                                                                                                                                                                                                                                                                                                                                                                                                                                      |
| FEATURES                                                                                                                                                                                                                                                                                                                                                                                                                                                                                                                                                                         |                                                                                                                                                    |                                                                                                                                                                                                                                                                                                                                                                                                                                                                                                                                                                                                                                        |
|                                                                                                                                                                                                                                                                                                                                                                                                                                                                                                                                                                                  |                                                                                                                                                    |                                                                                                                                                                                                                                                                                                                                                                                                                                                                                                                                                                                                                                        |
| CONTROLS<br>- Allen Bradley Micrologix 1200 PLC<br>- 24V control system<br>- Current overload protection<br>- Control cabinet incorporated in tower<br>- Autoheight sensing photoeye with on/off switch<br>- Power on/off switch and indicator light<br>- Start/stop push button<br>- Large emergency stop (push pull type)<br>- Manual carriage up/down switch<br>- Variable table speed (12 RPM)<br>- Separate up and down carriage speeds<br>- Separate top and bottom wrap selectors (0-9)<br>- Reinforced wrap/manual rotation control<br>- Positive turntable alignment    |                                                                                                                                                    | TURNTABLE         - 52" X 52" X 3/8" formed steel octagonal table         - (4) 6" x 3" phenolic support casters c/w side thrust bearings (2,000 lbs. load rating each)         - 13-1/2" table height         TURNTABLE DRIVE         - Max. 12 RPM variable speed         - 1/2 HP AC motor with Allen Bradley variable frequency drive         +#50 ANSI heavy duty chain drive         - Electronic soft start/stop         - Positive turntable alignment controlled by proximity sensor         STRUCTURE         - Formed steel tower consisting of 11 gauge front section and 14 gauge back cabinet section with lockable door |
| <ul> <li>Top cover pause switch (Splash-proof Program)</li> <li>Spiral up, spiral up/down</li> <li>Film force to load control</li> </ul>                                                                                                                                                                                                                                                                                                                                                                                                                                         |                                                                                                                                                    | <ul> <li>Forklift Portable base design (from both ends)</li> <li>Heavy duty structural steel construction</li> </ul>                                                                                                                                                                                                                                                                                                                                                                                                                                                                                                                   |
| FILM DELIVERY SYSTEM         - 20" NO-THREAD <sup>®</sup> Powered Pre-Stretch Carriage         - 1/2 HP AC motor with Allen Bradley variable frequency drive         - 50-300% prestretch ratio (preset to customer spec, Std 200%)         - Electronic film tension control with analog sensor         - Film roping bar         - Lexan roller cover         - Film force release for easy pull at start and end of cycle         FILM CARRIAGE DRIVE         - 1/2 HP AC motor with Allen Bradley variable frequency drive         - Two #50 chain carriage lifts for safety |                                                                                                                                                    | <ul> <li>TECHNICAL INFORMATION         <ul> <li>The machine is provided with a manual including electro/mechanical schematics and drawings</li> <li>Trouble shooting guide</li> <li>Installation instructions</li> </ul> </li> <li>WARRANTY         <ul> <li>All Wulftec's semi-automatic machines come with a three year warranty.</li> <li>All Wulftec prestretch compound rollers have a lifetime warranty. (see Chapter 9 for complete warranty)</li> </ul> </li> </ul>                                                                                                                                                            |
| - Dual ½" CRS ways with UHMW-PE carriage glides                                                                                                                                                                                                                                                                                                                                                                                                                                                                                                                                  |                                                                                                                                                    |                                                                                                                                                                                                                                                                                                                                                                                                                                                                                                                                                                                                                                        |
| M. J. MAILLIS GROUP                                                                                                                                                                                                                                                                                                                                                                                                                                                                                                                                                              | 209 Wulftec<br>Ayer's Cliff, Quebec, Canada<br>J0B 1C0<br>Tel.: (819) 838-4232<br>Fax: (819) 838-5539<br>Toll free (877) WULFTEC<br>(877) 985-3832 | DISTRIBUTED BY:                                                                                                                                                                                                                                                                                                                                                                                                                                                                                                                                                                                                                        |
|                                                                                                                                                                                                                                                                                                                                                                                                                                                                                                                                                                                  | E Mail: <u>wulftec@wulftec.com</u><br>Web Site:<br><u>http://www.wulftec.com</u>                                                                   | Note: All machine specifications and pricing are subject to change without prior notice.                                                                                                                                                                                                                                                                                                                                                                                                                                                                                                                                               |