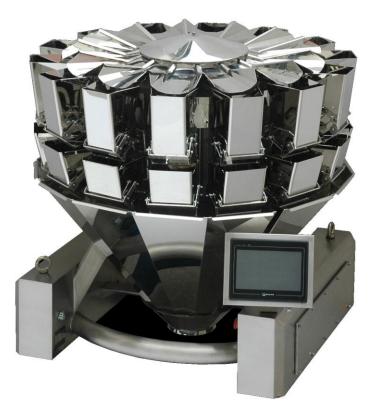

## 14 HEAD STAINLESS STEEL WEIGHING MACHINE MODEL# MHW-CW14-SS

## Stainless Steel Multihead Weigher Model MHW-CW14-SS

- (14) Fourteen Weigh Scales with Strain Gauge Load Cell
- (14) Fourteen Feed Buckets and (14) Fourteen Weigh Buckets
- All product handling parts of heavy duty highly polished stainless steel
- (14) Fourteen Drive Unit/Weighing Mechanism Modules accurate to 0.1 gram
- Ring Gate Infeed Assembly to assist product feed control
- Weigher Base Welded Body Construction
- All Microprocessor and Electronic Control hardware is contained within the Weigher Base and Remote Control Unit
- Remote TFT Color Touch Screen Display
- (100) One Hundred Product Programs