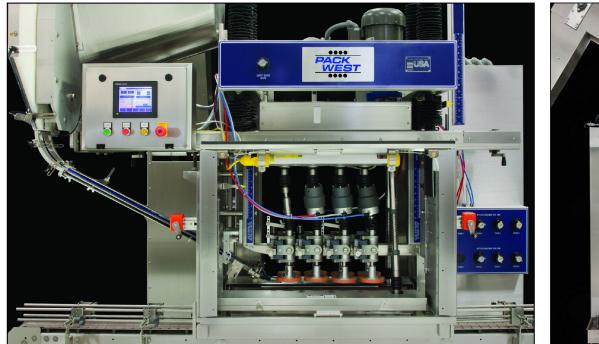

### **Standard Features:**

- Accommodates numerous cap styles, shapes and sizes
- Supports round, oval, square and rectangular containers
- 6 or 8 quill spindle arrangement with independent front and rear clutch and spindle adjustment
- Infinitely adjustable, single level container gripper system
- Torque adjustment during operation
- Repeatable, tool-less changeover
- Centralized lubrication system
- Electronically powered elevation system
- · PLC and color touchscreen with setup recipes
- Capping area safety enclosure with integrated safety switches
- Sanitary 304 stainless steel "C" frame with removable casters
- Universally adjustable cap chute and escapement

#### **Options:**

- Forward or reversible quill at station #1
- Choice of 5 different cap delivery systems to support various caps
- Double-level container gripper system
- Stainless steel upgrades for the quill and spindle system
- Dedicated cap chutes and escapements
- Explosion proof or chemical resistant arrangement
- Variable speed conveyor drive systems