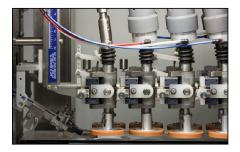

### **Standard Features:**

- Accommodates numerous cap styles, shapes and sizes
- Supports round, oval, square and rectangular containers
- 6 or 8 quill spindle arrangement with independent front and rear clutch and spindle adjustment
- Infinitely adjustable, single level container gripper system
- Torque adjustment during operation
- Repeatable, tool-less changeover
- Centralized lubrication system
- Electronically powered elevation system
- · PLC and color touchscreen with setup recipes
- Capping area safety enclosure with integrated safety switches
- Sanitary 304 stainless steel "C" frame with removable casters
- Universally adjustable cap chute and escapement