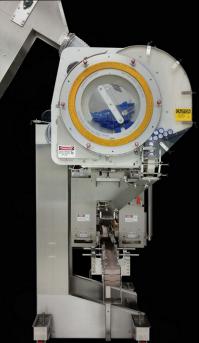

### **Standard Features:**

- Accommodates numerous cap styles, shapes and sizes
- Supports round, oval, square and rectangular containers
- 6 or 8 quill spindle arrangement with independent front and rear clutch and spindle adjustment
- Infinitely adjustable, single level container gripper system
- Torque adjustment during operation
- Repeatable, tool-less changeover
- Centralized lubrication system
- Electronically powered elevation system
- · PLC and color touchscreen with setup recipes
- Capping area safety enclosure with integrated safety switches
- Sanitary 304 stainless steel "C" frame with removable casters
- Universally adjustable cap chute and escapement