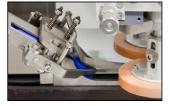

# Automatic InLine Spindle Capper

### **Standard Features:**

- Accommodates numerous cap styles, shapes and sizes
- Supports round, oval, square and rectangular containers
- 6 or 8 quill spindle arrangement with independent front and rear clutch and spindle adjustment
- Infinitely adjustable, single level container gripper system
- Torque adjustment during operation
- Repeatable, tool-less changeover
- Centralized lubrication system
- Electronically powered elevation system
- · PLC and color touchscreen with setup recipes
- Capping area safety enclosure with integrated safety switches
- Sanitary 304 stainless steel "C" frame with removable casters
- Universally adjustable cap chute and escapement