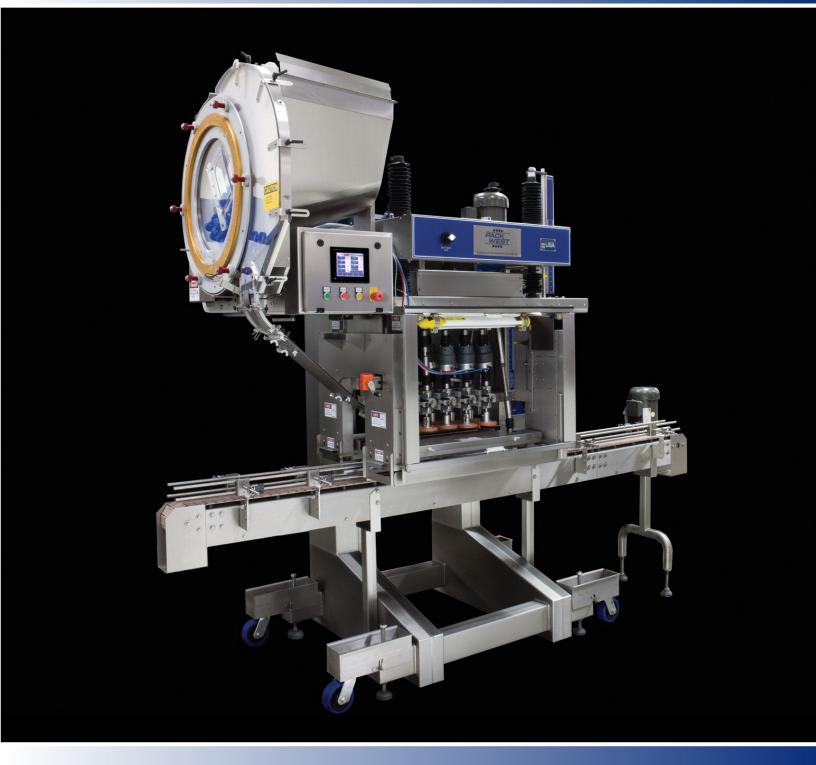

## **AUTOMATIC INLINE SPINDLE CAPPER**

# Automatic InLine Spindle Capper

### **Standard Features:**

- Accommodates numerous cap styles, shapes and sizes
- Supports round, oval, square and rectangular containers
- 6 or 8 quill spindle arrangement with independent front and rear clutch and spindle adjustment
- Infinitely adjustable, single level container gripper system
- Torque adjustment during operation
- Repeatable, tool-less changeover
- Centralized lubrication system
- Electronically powered elevation system
- · PLC and color touchscreen with setup recipes
- Capping area safety enclosure with integrated safety switches
- Sanitary 304 stainless steel "C" frame with removable casters
- Universally adjustable cap chute and escapement