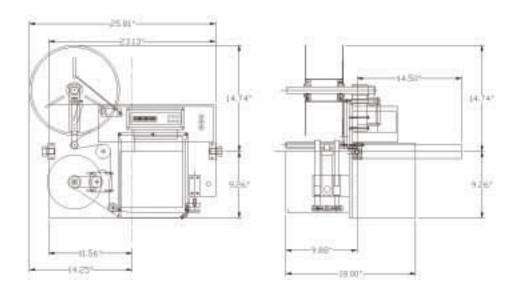

## Model 250 Label Printer Applicator Specifications

Print Engines Choice of Sato, Zebra or Datamax

(see print engine data sheet)

**Communications** Serial, Parallel, RS-232, RS-422,

Device Net, Ethernet

**Electrical** 110 to 240 VAC,