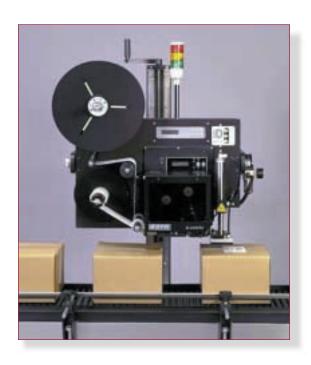

## Model 250

- User Configurable Status Outputs
- Simple Media Loading
- All Metal Construction

The ID Technology Model 250 is truly a "next generation" label printer applicator. After extensive consultation with our customers the IDT250 was designed with the demands of today's automated lines in mind. With the choice of Datamax, Sato and Zebra print engines and your choice of application method the IDT250 offers unsurpassed features never before available in the printer applicator market.

## Model 250 Label Printer Applicator