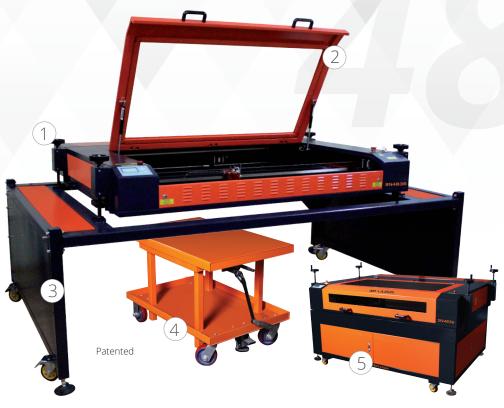

## Machine Features

- Level the machine top with any job surface using the E-Z Leveling System, saving you both time and money.
- Open the top cover to easily load and maneuver objects.
- Placing the laser top on the Utility Carriage creates an open area below allowing for lasering objects with little to no size or weight restrictions.
- Place heavy objects on the Mechanical Lift cart then roll them directly under the laser.
- Rolling the home base underneath the laser top allows you to use AP Lazer like a traditional 'boxed-up' laser machine.

## Machine Accessories

### **Utility Carriage**

Set the laser top on the Utility Carriage to laser large items beneath.

#### Slant Jack

Level and laser irregular shaped objects.