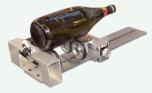

### **Rotary Table**

Laser cylindrical objects such as urns, vases, wine bottles, trophies and awards.

beneath laser head. Weight capacity: 2000 lbs.