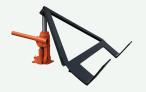

achine top with any job surface using the E-Z Leveling System, saving you both time and money.
- Open the top cover to easily load and maneuver objects.
- Placing the laser top on the Utility Carriage creates an open area below allowing for lasering objects with little to no size or weight restrictions.
- Place heavy objects on the Mechanical Lift cart then roll them directly under the laser.
- Rolling the home base underneath the laser top allows you to use AP Lazer like a traditional 'boxed-up' laser machine.

## Machine Accessories



### **Utility Carriage**

Set the laser top on the Utility Carriage to laser large items beneath.



### **Rotary Table**

Laser cylindrical objects such as urns, vases, wine bottles, trophies and awards.



beneath laser head. Weight capacity: 2000 lbs.



#### Slant Jack

Level and laser irregular shaped objects.



#### CorelDRAW X7

Offers a quick, intuitive workflow, high-value digital content and many design tools.



#### **PhotoGraV**

Process photos to engrave on a variety of materials.



# SUPPORT

With set up assistance, basic training and 24 hour technical support after your machine purchase, you will have the resources and tools you need to grow your business.



THIS EQUIPMENT CONFORMS TO PROVISIONS OF US 21 CFR 1040.10 AND 1040.11