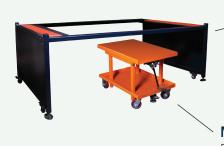

## Machine Features

- Level the machine top with any job surface using the E-Z Leveling System, saving you both time and money.
- Open the top cover to easily load and maneuver objects.
- Placing the laser top on the Utility Carriage creates an open area below allowing for lasering objects with little to no size or weight restrictions.
- Place heavy objects on the Mechanical Lift cart then roll them directly under the laser.
- Rolling the home base underneath the laser top allows you to use AP Lazer like a traditional 'boxed-up' laser machine.

### **Utility Carriage**

Set the laser top on the Utility Carriage to laser large items beneath.