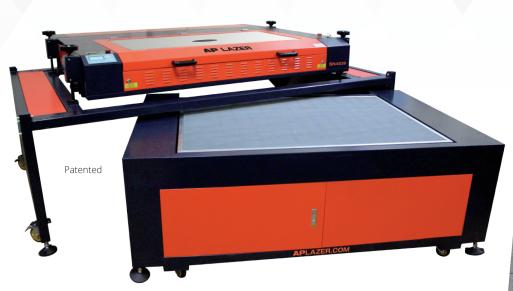

# SN4836

The SN4836 will set you apart from your competitors. Complete larger than life projects and never turn down a job. Larger engravings = larger perceived market value.

## **Specifications**

| •                             |                                      |
|-------------------------------|--------------------------------------|
| Engraving Area                | 48" x 36"<br>(1219 x 914 mm)         |
| CO2 Laser Power               | 100 watts                            |
| Size/Weight Restrictions      | NONE                                 |
| Engraving Speed               | 0-50"/s                              |
| Footprint w/ Utility Carriage | 8.35′ x 5.55′<br>(2545 mm x 1392 mm) |
| Amp/Power Consumption         | 14 amps/1500w                        |
| Laser Tube Life               | 10,000 hours                         |

## Machine Features

- Level the machine top with any job surface using the E-Z Leveling System, saving you both time and money.
- Open the top cover to easily load and maneuver objects.
- Placing the laser top on the Utility Carriage creates an open area below allowing for lasering objects with little to no size or weight restrictions.
- Place heavy objects on the Mechanical Lift cart then roll them directly under the laser.
- Rolling the home base underneath the laser top allows you to use AP Lazer like a traditional 'boxed-up' laser machine.