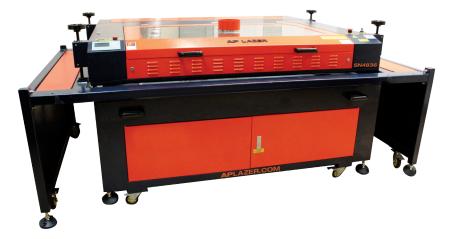

## Machine Features

- Level the machine top with any job surface using the E-Z Leveling System, saving you both time and money.
- Open the top cover to easily load and maneuver objects.
- Placing the laser top on the Utility Carriage creates an open area below allowing for lasering objects with little to no size or weight restrictions.
- Place heavy objects on the Mechanical Lift cart then roll them directly under the laser.
- Rolling the home base underneath the laser top allows you to use AP Lazer like a traditional 'boxed-up' laser machine.

### **Utility Carriage**

Set the laser top on the Utility Carriage to laser large items beneath.