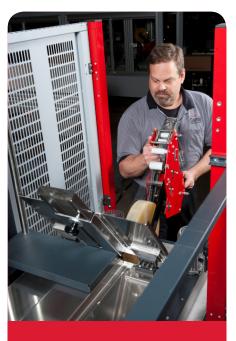

#### **AIR CONSUMPTION:**

80 psi, approx. 2 cfm @ 10 cases per minute

The CE-10's hinged case hold down plate allows for easy tape head removal. The case erector's open design without overhead cross members provides easy access for planned maintenance.