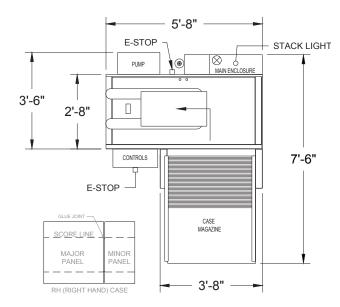

### **ELECTRICAL SERVICE:**

120 volt / 1 ph / 20 amp

#### **AIR CONSUMPTION:**

80 psi, approx. 2 cfm @ 10 cases per minute

The CE-10's hinged case hold down plate allows for easy tape head removal. The case erector's open design without overhead cross members provides easy access for planned maintenance.

| MODEL | CASE SIZE MIN                 | CASE SIZE MAX                       | SPEED: |
|-------|-------------------------------|-------------------------------------|--------|
|       | (LXWXH)                       | (LXWXH)                             | CPM    |
| CE-10 | 8 x 6 x 5"<br>(203x152x127mm) | 17½ x 13½ x 17½"<br>(445x343x445mm) | 10     |