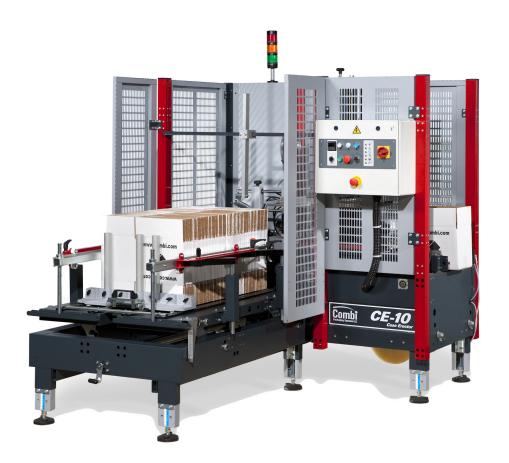

# **CE-10**

## CASE ERECTOR / BOTTOM TAPER

#### INSTANT PRODUCTIVITY

The Combi CE-10 is an automatic system that erects and bottom seals corrugated cases at speeds from 500 to 700 cases per hour. This value-priced case erecter is ideal for applications that require more throughput than manual case erecting can provide. This versatile system creates instant labor savings and increased production for a wide range of medium-speed applications. With industry leading standard features like low case and low tape alarms, powered case magazine and fast no-tool changeovers, the CE-10 is a simple, operator friendly solution for your packaging line.

#### STANDARD FEATURES

- High capacity powered case magazine holds 150-200 RSC cases
- · Small footprint minimizes valuable floor space
- · Standard low case and low tape alarms with stack light assures continuous operation
- · Safety interlocked guarding restricts access to moving parts
- · 2 inch 3M<sup>™</sup> Accuglide<sup>™</sup> tape head
- · Erects at 10 cases per minute
- · CE International certification