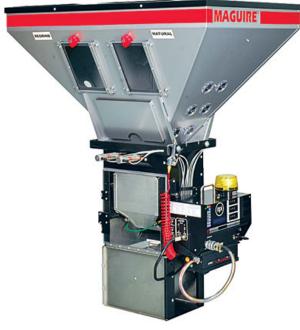

# **Technical Data**

The 400 Series Maguire Weigh Scale Blenders can be applied to meet the requirements of a variety of blending applications. With throughputs up to 1450 lb/hr (650 kg/hr) these models have the flexibility to be applied on-the-throat for medium sized throughput applications, next to the machine for easy access or on a specialized stand for central blending. These models have the capability of blending up to 8 components and are available with lightweight removable hoppers for fast, easy cleanout.

- 12 models available
- Up to 1450 lb/hr (650 kg/hr)

For injection molders, small extruders and central blending.

Removable hopper option for quick color changes.

4 kg batch (8.8 lb)

Up to 8 components.

The entire unit is designed to mount over the feed throat of the process machine. Maguire's unique weighing method allows blenders to operate correctly in spite of vibration or shaking caused by the molding machine or extruder.