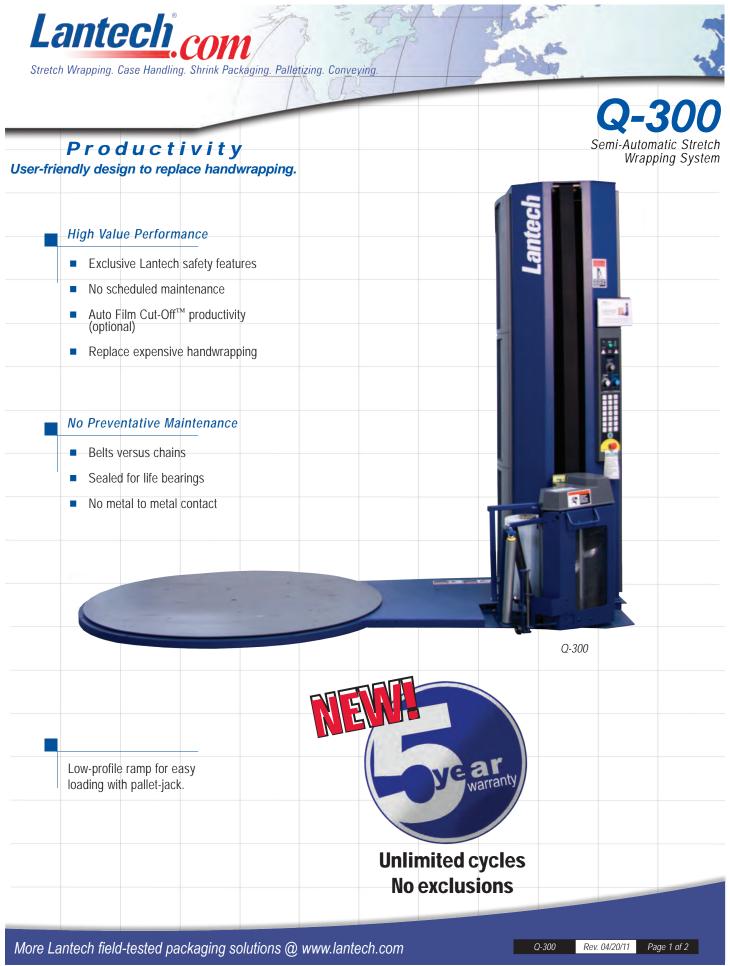

## Counter-Weighted, Belt-Driven Roll Carriage Lifted by Belt Roll Carriage Safe Enclosed Design Belt slack safety **Enclosed mast** switch prevents design eliminates accidental injury or hazards such as product crushing exposed wiring, motors, and sharp metal edges. Counterweight No Maintenance Turntable Support Ease of Use Lubricated-for-life, Micro-controller sealed bearings Access to machine program Dependable and Timer controlled by pre-sets efficient belt drive Simple membrane design Full 48" diameter race provides balanced turntable support (65" diameter turntable) Q-300 Specifications Mast