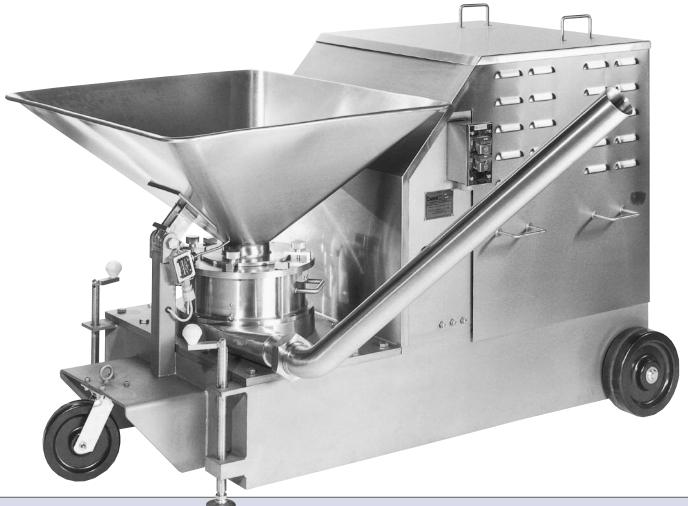

# Comvair<sup>®</sup> Emulsifier

Four great ideas working in one great machine.

## **Quality Emulsions**

Interacting cutting rings produce consistently stable, high quality emulsions from any processing material known to the meat industry. A simple ring change alters the texture of the emulsion from course to superfine. The massaging action extracts salt soluble protein for greater stability.

## Low Operating Cost

No expensive knives to replace, no operator adjustments, and a simple design all add up to dramatic savings. Typical operating costs for the Comvair is 2/3 less than competitive emulsifiers.

### **Exclusive Bone and Metal Trap**

The unique built-in trap removes foreign objects before they reach the cutting chamber without interrupting production. Nuts, bolts, bones and bits of plastic are eliminated before the final production stage, thereby reducing rework and damage to equipment.

### **Low Noise Level**

Even with high horsepower models, the decibel level at full production stays low enough to allow normal conversation around the machine.

Leading the food industry in processing and packaging solutions.

## Features

- All stainless steel construction – USDA accepted.
- Easy to assemble and clean with no special tools required.
- Front swivel wheel provides easy maneuverability.
- Production rates of 350 to 1,000 pounds per minute depending on type and texture of product.
- All made in the U.S.A. and backed by Reiser service.