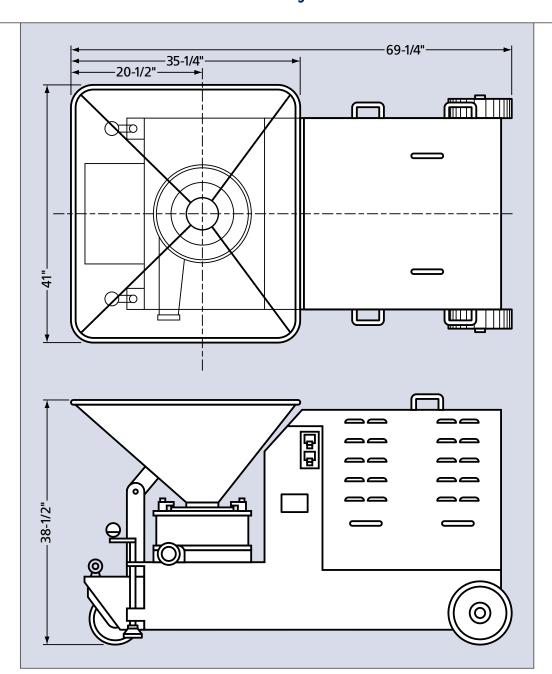

# **Specifications**

- Motor:
  - 125 HP, 230/460 volts
  - 150 HP, 460 volts
- Hopper:
  - 600 lb. capacity
  - 38.5" above floor
- Discharge:
  - Left, right, or front of machine
- Dimensions:
  - 41" wide x 69.25" long x 38.5" high
- Weight:
  - 2,500 lbs.