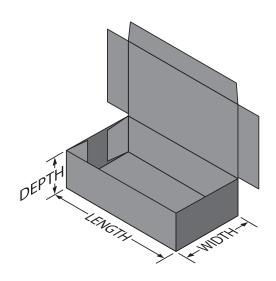

#### **CARTON SIZE RANGE**

|                   | (in) |     | (mm) |     |
|-------------------|------|-----|------|-----|
| Dimensions        | Min  | Max | Min  | Max |
| Length of Opening | 4    | 12  | 101  | 305 |
| Width of Opening  | 4    | 10  | 101  | 254 |
| Case Depth        | 1    | 4   | 25   | 101 |