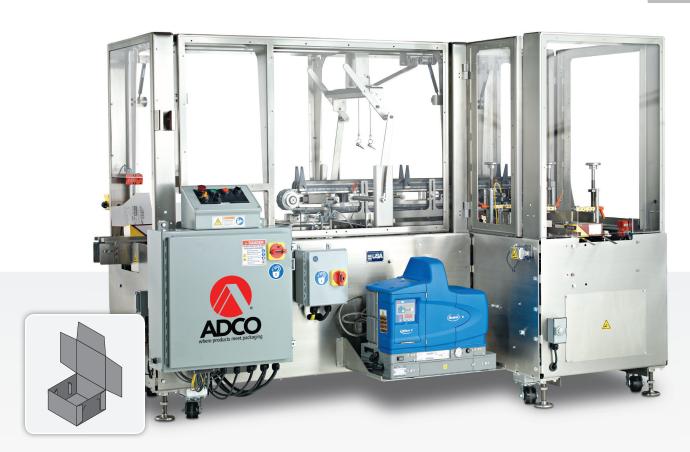

# where products meet packaging®

Featuring positive, continuous motion lugged carton transfer design, the new ADCO 16B is the right answer for your triseal carton closing needs. When it comes to speed, flexibility, footprint and value, the 16B hits the mark. Designed to seal a wide variety of carton shapes and sizes, the affordable 16B accepts cartons back-to-back at speeds up to 80 cycles per minute. No complex positioning systems needed here. ADCO's time-tested lugged transfer design keeps positive control of the carton all the way through the closing and sealing operation. This reliable and simple to operate tri-seal carton closer is ideal for the most demanding and cost conscious production environments. Like all ADCO machines, the 16B is constructed in stainless steel and is available in standard or wash-down configurations.

#### **Benefits**

- Stainless steel construction improves cleanability and eliminates corrosion
- Positive, continuous motion lugged carton transfer maximizes control and reliability
- Fast, easy changeover improves productivity and reduces downtime
- Large carton size range protects your investment as products change
- Advanced guard design keeps operators safe and maximizes maintenance access

#### **Product Features**

- · Stainless steel construction
- · Compact frame with leveling feet and casters
- · Lugged carton transfer system
- · Cover left/right orientation
- 1-HP variable speed drive system
- · Overhead tucking system
- · Powered discharge side belts
- Nordson® ProBlue hot melt glue system
- Allen-Bradley<sup>®</sup> control package
- · Category 3 safety system with a fully interlocked barrier guard package
- · Many options available upon request