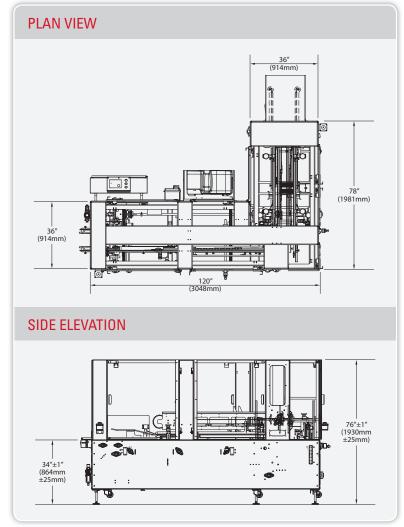

ance access

### 16B - Tri-Seal Carton Closer

#### **Product Features**

- · Stainless steel construction
- · Compact frame with leveling feet and casters
- · Lugged carton transfer system
- · Cover left/right orientation
- 1-HP variable speed drive system
- · Overhead tucking system
- · Powered discharge side belts
- Nordson® ProBlue hot melt glue system
- Allen-Bradley<sup>®</sup> control package
- · Category 3 safety system with a fully interlocked barrier guard package
- · Many options available upon request

#### **Typical Applications**

- · Baked goods
- · Flow-wrapped products
- · Dairy products
- · Snack foods
- · Frozen foods
- · Consumer products

#### Utilities

#### **Electrical**

230/460 VAC, 3-Phase with ground (PE), 60 Hz

#### **Air Consumption**

10 CFM @ 70 PSI









#### **CARTON SIZE RANGE**

|                   | (in) |     | (mm) |     |
|-------------------|------|-----|------|-----|
| Dimensions        | Min  | Max | Min  | Max |
| Length of Opening | 4    | 12  | 101  | 305 |
| Width of Opening  | 4    | 10  | 101  | 254 |
| Case Depth        | 1    | 4   | 25   | 101 |

Not all minimums and maximums apply.

Special modifications are available to extend the size range.



For more information about this machine, scan the OR code above with your mobile device



©Copyright 2018 | ADCO Manufacturing