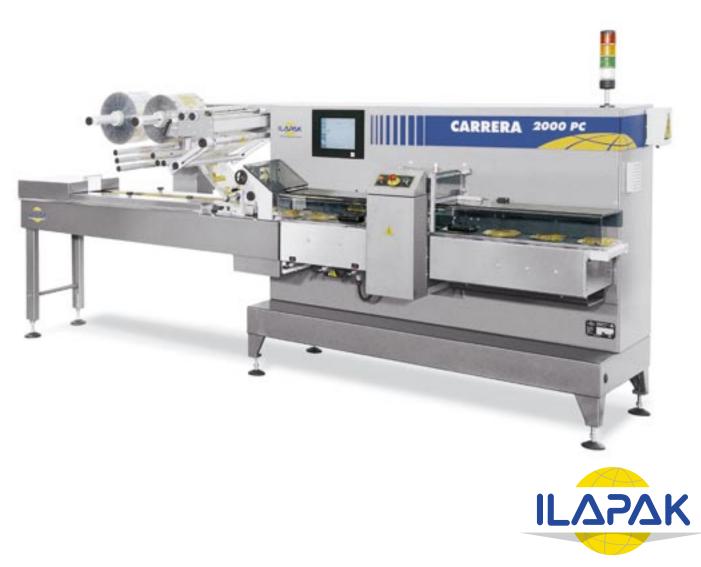

## **MAIN STANDARD FEATURES**

PC-controlled HFFS machine with rotary sealing jaws.

Multi-axis drive technology with 4 independent drive circuits for: product infeed, film unwind, sealing rollers, rotary sealing jaws.

Hygienic design, cantilevered body and infeed, for easy clean down.

Single film reel mounting with self-centering cones, right hand machine version, 2 m long infeed, standard.

In-line and right-angle types of automatic feeders available on request.