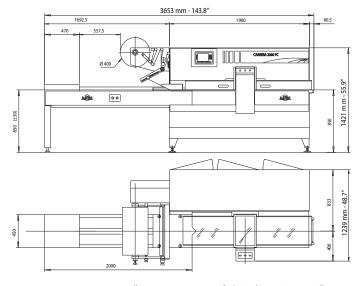

## carrera 2000 PC

www.ilapak.com

| www.merc   |  |
|------------|--|
| N          |  |
| 000pc20050 |  |
|            |  |

| TECHNICAL SPECIFICATION   | IS Control of the con |
|---------------------------|--------------------------------------------------------------------------------------------------------------------------------------------------------------------------------------------------------------------------------------------------------------------------------------------------------------------------------------------------------------------------------------------------------------------------------------------------------------------------------------------------------------------------------------------------------------------------------------------------------------------------------------------------------------------------------------------------------------------------------------------------------------------------------------------------------------------------------------------------------------------------------------------------------------------------------------------------------------------------------------------------------------------------------------------------------------------------------------------------------------------------------------------------------------------------------------------------------------------------------------------------------------------------------------------------------------------------------------------------------------------------------------------------------------------------------------------------------------------------------------------------------------------------------------------------------------------------------------------------------------------------------------------------------------------------------------------------------------------------------------------------------------------------------------------------------------------------------------------------------------------------------------------------------------------------------------------------------------------------------------------------------------------------------------------------------------------------------------------------------------------------------|
| Machine speed             | Up to 150 cpm, single jaw. Higher speeds with multiple jaws Production output dependent upon product, film and machine specifications.                                                                                                                                                                                                                                                                                                                                                                                                                                                                                                                                                                                                                                                                                                                                                                                                                                                                                                                                                                                                                                                                                                                                                                                                                                                                                                                                                                                                                                                                                                                                                                                                                                                                                                                                                                                                                                                                                                                                                                                         |
| <b>Product dimensions</b> |                                                                                                                                                                                                                                                                                                                                                                                                                                                                                                                                                                                                                                                                                                                                                                                                                                                                                                                                                                                                                                                                                                                                                                                                                                                                                                                                                                                                                                                                                                                                                                                                                                                                                                                                                                                                                                                                                                                                                                                                                                                                                                                                |
| LENGTH                    | 50/500 mm - 2/19.7" with jaw centre 150 mm - 5.9"<br>100/600 mm - 3.9/23.6" with jaw centre 180 mm - 7.1"                                                                                                                                                                                                                                                                                                                                                                                                                                                                                                                                                                                                                                                                                                                                                                                                                                                                                                                                                                                                                                                                                                                                                                                                                                                                                                                                                                                                                                                                                                                                                                                                                                                                                                                                                                                                                                                                                                                                                                                                                      |
| WIDTH                     | 20/230 mm - 0.8/9" with jaw length 250 mm - 9.8"<br>20/360 mm - 0.8/14.1 with jaw length 400 mm - 12.8"                                                                                                                                                                                                                                                                                                                                                                                                                                                                                                                                                                                                                                                                                                                                                                                                                                                                                                                                                                                                                                                                                                                                                                                                                                                                                                                                                                                                                                                                                                                                                                                                                                                                                                                                                                                                                                                                                                                                                                                                                        |
| HEIGHT                    | Up to 90 mm - 3.5" with jaw centre 150 mm - 5.9" Up to 120 mm - 4.7" with jaw centre 180 mm - 7.1"                                                                                                                                                                                                                                                                                                                                                                                                                                                                                                                                                                                                                                                                                                                                                                                                                                                                                                                                                                                                                                                                                                                                                                                                                                                                                                                                                                                                                                                                                                                                                                                                                                                                                                                                                                                                                                                                                                                                                                                                                             |
| Film cut-off              | Version 250: up to 550 mm - 21.6". Version 400: up to 660 mm - 26" Cut-off defined as: product length + height + 40 mm (1.6"), depending on product characteristics.                                                                                                                                                                                                                                                                                                                                                                                                                                                                                                                                                                                                                                                                                                                                                                                                                                                                                                                                                                                                                                                                                                                                                                                                                                                                                                                                                                                                                                                                                                                                                                                                                                                                                                                                                                                                                                                                                                                                                           |
| Wrapping materials        | Suitable heat-sealable films, such as plain, or co-extruded polypropylene (PP), laminate films (e.g. OPP+PE), as well as cold-sealable films of suitable quality                                                                                                                                                                                                                                                                                                                                                                                                                                                                                                                                                                                                                                                                                                                                                                                                                                                                                                                                                                                                                                                                                                                                                                                                                                                                                                                                                                                                                                                                                                                                                                                                                                                                                                                                                                                                                                                                                                                                                               |
| Film reel dimensions      |                                                                                                                                                                                                                                                                                                                                                                                                                                                                                                                                                                                                                                                                                                                                                                                                                                                                                                                                                                                                                                                                                                                                                                                                                                                                                                                                                                                                                                                                                                                                                                                                                                                                                                                                                                                                                                                                                                                                                                                                                                                                                                                                |
| CORE Ø                    | 76 mm - 3"                                                                                                                                                                                                                                                                                                                                                                                                                                                                                                                                                                                                                                                                                                                                                                                                                                                                                                                                                                                                                                                                                                                                                                                                                                                                                                                                                                                                                                                                                                                                                                                                                                                                                                                                                                                                                                                                                                                                                                                                                                                                                                                     |
| OUTER Ø                   | 400 mm - 15.7"                                                                                                                                                                                                                                                                                                                                                                                                                                                                                                                                                                                                                                                                                                                                                                                                                                                                                                                                                                                                                                                                                                                                                                                                                                                                                                                                                                                                                                                                                                                                                                                                                                                                                                                                                                                                                                                                                                                                                                                                                                                                                                                 |
| WIDTH                     | Version 250: 650 mm - 25.6". Version 400: up to 900 mm - 35.4"                                                                                                                                                                                                                                                                                                                                                                                                                                                                                                                                                                                                                                                                                                                                                                                                                                                                                                                                                                                                                                                                                                                                                                                                                                                                                                                                                                                                                                                                                                                                                                                                                                                                                                                                                                                                                                                                                                                                                                                                                                                                 |
| Film reel max weight      | 40 kg - 88 lbs                                                                                                                                                                                                                                                                                                                                                                                                                                                                                                                                                                                                                                                                                                                                                                                                                                                                                                                                                                                                                                                                                                                                                                                                                                                                                                                                                                                                                                                                                                                                                                                                                                                                                                                                                                                                                                                                                                                                                                                                                                                                                                                 |
| Electronic platform       | Industrial PC + CAN BUS System For USA & Canada, in particular, Allen Bradley platform available.                                                                                                                                                                                                                                                                                                                                                                                                                                                                                                                                                                                                                                                                                                                                                                                                                                                                                                                                                                                                                                                                                                                                                                                                                                                                                                                                                                                                                                                                                                                                                                                                                                                                                                                                                                                                                                                                                                                                                                                                                              |
| Power requirement         | From 220 to 480 V, 50/60 Hz, 3-phase, 7 kVA                                                                                                                                                                                                                                                                                                                                                                                                                                                                                                                                                                                                                                                                                                                                                                                                                                                                                                                                                                                                                                                                                                                                                                                                                                                                                                                                                                                                                                                                                                                                                                                                                                                                                                                                                                                                                                                                                                                                                                                                                                                                                    |
| Compressed air            | 6 bar                                                                                                                                                                                                                                                                                                                                                                                                                                                                                                                                                                                                                                                                                                                                                                                                                                                                                                                                                                                                                                                                                                                                                                                                                                                                                                                                                                                                                                                                                                                                                                                                                                                                                                                                                                                                                                                                                                                                                                                                                                                                                                                          |
| Machine weight            | 1050 kg - 2310 lbs                                                                                                                                                                                                                                                                                                                                                                                                                                                                                                                                                                                                                                                                                                                                                                                                                                                                                                                                                                                                                                                                                                                                                                                                                                                                                                                                                                                                                                                                                                                                                                                                                                                                                                                                                                                                                                                                                                                                                                                                                                                                                                             |