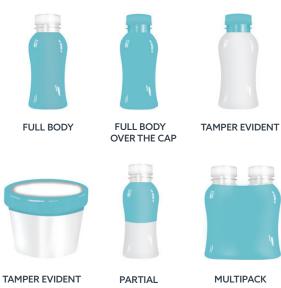

### SHRINK APPLICATIONS

Like every Axon shrink tunnel, EZ-SRB offers the flexibility to perform multiple shrink applications. This flexibility makes Axon tunnels one of the best values in the industry.

FULL BODY

TAMPER EVIDENT

FULL BODY

OVER THE CAP

TAMPER EVIDENT

PARTIAL

MULTIPACK

LABELING & CODING