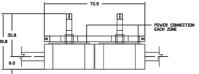

### TYPICAL PRODUCT SPECIFICATIONS

|                                  | EZ-24-SRB                                              | EZ-36-SRB | EZ-48-SRB                                              | EZ-72-SRB |
|----------------------------------|--------------------------------------------------------|-----------|--------------------------------------------------------|-----------|
| Туре                             | Convection, recirculating forced air                   |           | Convection, recirculating forced air, dual zone        |           |
| Container or<br>Multi-pack Sizes | Maximum 6" diameter, 10 " tall                         |           |                                                        |           |
| Power                            | 230 VAC, 3-phase, 30 amps<br>480 VAC, 3-phase, 17 amps |           | 230 VAC, 3-phase, 60 amps<br>480 VAC, 3-phase, 34 amps |           |

#### CONFIGURATION

EZ-48-SRB

Dimensions are in inches