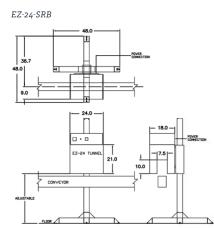

### Configurable convection heat tunnels for consistent, high quality sleeve and tamper band shrinking

EZ-SRB shrink tunnels are the convective heat models in Axon's complete line of shrink sleeve tunnels. EZ-SRB tunnel modules are offered in 24" and 36" versions. Each module is a separate shrink zone and two or more modules are configured together to accommodate required speeds and shrink performance.

### TYPICAL PRODUCT SPECIFICATIONS

|                                  | EZ-24-SRB                                              | EZ-36-SRB | EZ-48-SRB                                              | EZ-72-SRB |
|----------------------------------|--------------------------------------------------------|-----------|--------------------------------------------------------|-----------|
| Туре                             | Convection, recirculating forced air                   |           | Convection, recirculating forced air, dual zone        |           |
| Container or<br>Multi-pack Sizes | Maximum 6" diameter, 10 " tall                         |           |                                                        |           |
| Power                            | 230 VAC, 3-phase, 30 amps<br>480 VAC, 3-phase, 17 amps |           | 230 VAC, 3-phase, 60 amps<br>480 VAC, 3-phase, 34 amps |           |