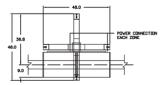

-SRB                                              | EZ-72-SRB |
|----------------------------------|--------------------------------------------------------|-----------|--------------------------------------------------------|-----------|
| Туре                             | Convection, recirculating forced air                   |           | Convection, recirculating forced air, dual zone        |           |
| Container or<br>Multi-pack Sizes | Maximum 6" diameter, 10 " tall                         |           |                                                        |           |
| Power                            | 230 VAC, 3-phase, 30 amps<br>480 VAC, 3-phase, 17 amps |           | 230 VAC, 3-phase, 60 amps<br>480 VAC, 3-phase, 34 amps |           |

#### CONFIGURATION





EZ-48-SRB









Dimensions are in inches

### OPTIONS

- Air Flow Baffles Interchangeable air flow baffles enable tunnels to effectively handle multiple container sizes and geometries
- Automatic Tunnel Lifter Automatically raises tunnel during conveyor stoppages to prevent product damage
- **Casters with Leveling Pads** Enhance flexibility by making it easy to add or remove tunnels from a production line
- **Spare Parts Kit** Recommended start-up parts inventory

### SHRINK APPLICATIONS



©2018 ProMach Inc. ProMach reserves the right to change or discontinue specifications and designs shown in this brochure without notice or recourse PM-AX-SP106\_Axon\_EZ-SRB\_0719v3

 
 PHONE
 EMAIL
 WEB
 P.E. North America

 919-772-8383
 Axon@ProMachBuilt.com
 AxonCorp.com
 3080 Business Park Dr, Suite 103 Ra