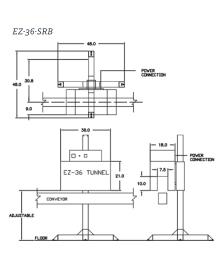

### Configurable convection heat tunnels for consistent, high quality sleeve and tamper band shrinking

EZ-SRB shrink tunnels are the convective heat models in Axon's complete line of shrink sleeve tunnels. EZ-SRB tunnel modules are offered in 24" and 36" versions. Each module is a separate shrink zone and two or more modules are configured together to accommodate required speeds and shrink performance.

### TYPICAL PRODUCT SPECIFICATIONS

|                                  | EZ-24-SRB                                              | EZ-36-SRB | EZ-48-SRB                                              | EZ-72-SRB |
|----------------------------------|--------------------------------------------------------|-----------|--------------------------------------------------------|-----------|
| Туре                             | Convection, recirculating forced air                   |           | Convection, recirculating forced air, dual zone        |           |
| Container or<br>Multi-pack Sizes | Maximum 6" diameter, 10 " tall                         |           |                                                        |           |
| Power                            | 230 VAC, 3-phase, 30 amps<br>480 VAC, 3-phase, 17 amps |           | 230 VAC, 3-phase, 60 amps<br>480 VAC, 3-phase, 34 amps |           |