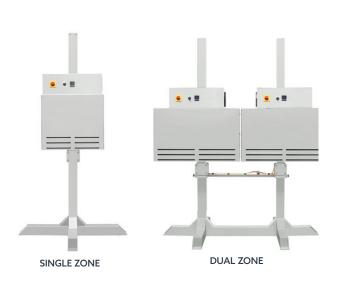

### TYPICAL PRODUCT SPECIFICATIONS

|                                  | EZ-24-SRB                                              | EZ-36-SRB | EZ-48-SRB                                              | EZ-72-SRB |
|----------------------------------|--------------------------------------------------------|-----------|--------------------------------------------------------|-----------|
| Туре                             | Convection, recirculating forced air                   |           | Convection, recirculating forced air, dual zone        |           |
| Container or<br>Multi-pack Sizes | Maximum 6" diameter, 10 " tall                         |           |                                                        |           |
| Power                            | 230 VAC, 3-phase, 30 amps<br>480 VAC, 3-phase, 17 amps |           | 230 VAC, 3-phase, 60 amps<br>480 VAC, 3-phase, 34 amps |           |

#### CONFIGURATION

EZ-48-SRB

Dimensions are in inches