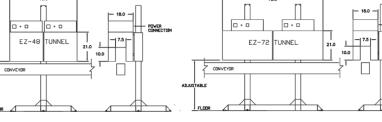

### TYPICAL PRODUCT SPECIFICATIONS

|                                  | EZ-24-SRB                                              | EZ-36-SRB | EZ-48-SRB                                              | EZ-72-SRB |
|----------------------------------|--------------------------------------------------------|-----------|--------------------------------------------------------|-----------|
| Туре                             | Convection, recirculating forced air                   |           | Convection, recirculating forced air, dual zone        |           |
| Container or<br>Multi-pack Sizes | Maximum 6" diameter, 10 " tall                         |           |                                                        |           |
| Power                            | 230 VAC, 3-phase, 30 amps<br>480 VAC, 3-phase, 17 amps |           | 230 VAC, 3-phase, 60 amps<br>480 VAC, 3-phase, 34 amps |           |

#### CONFIGURATION

EZ-48-SRB

Dimensions are in inches