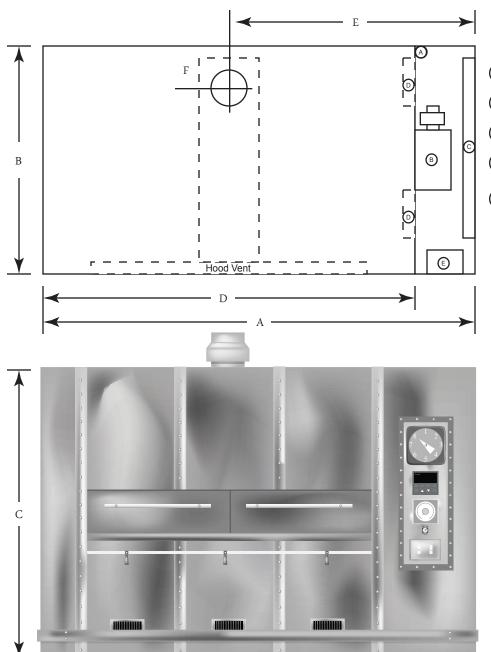

## **Wholesaler Oven**

- Gas connection Approx. 30" above floor (6.0" IWC Nat.) (10.0 IWC LP)
- (B) 1/3 HP 115V. 1 PH. Motor
- C Sliding doors for access to mechanism
- (D) Cleanout door Approx 7" above floor
- 110 V. 1 PH. Approx 10 Amps. Connection (30" above floor)

Connections from ceiling should be stubbed in above oven height

Consult Factory for dimensions of Indirect Fired Ovens

# of Shelves in Oven Depth of Shelf Width of Shelf

| Model       | Bun<br>Pan | A      | В      | С      | D      | Е     | F     | Full<br>Size | Gas<br>Supply | BTU<br>Input |
|-------------|------------|--------|--------|--------|--------|-------|-------|--------------|---------------|--------------|
| 6-26 x 92   | 30         | 11'-1" | 8'-4"  | 8'-0"  | 9'-7"  | 5'-6" | 1'-1" | 10"          | 1' 1/4"       | 540,000      |
| 8-26 x 92   | 40         | 11'-1" | 9'-8"  | 9'-2"  | 9'-7"  | 5'-6" | 1'-1" | 10"          | 1' 1/4"       | 540,000      |
| 8-26 x 110  | 48         | 12'-8" | 9'-8"  | 9'-2"  | 11'-2" | 6'-4" | 1'-2" | 12"          | 1' 1/4"       | 640,000      |
| 8-26 x 128  | 56         | 14'-2" | 9'-8"  | 9'-2"  | 12'-8" | 6'-4" | 1'-2" | 12"          | 1' 1/4"       | 640,000      |
| 10-26 x 110 | 60         | 12'-8" | 11'-2" | 10'-4" | 11'-2" | 6'-4" | 1'-3" | 12"          | 1' 1/4"       | 640,000      |
| 10-26 x 128 | 70         | 14'-2" | 11'-2" | 10'-4" | 12'-8" | 6'-4" | 1'-3" | 12"          | 1' 1/4"       | 640,000      |