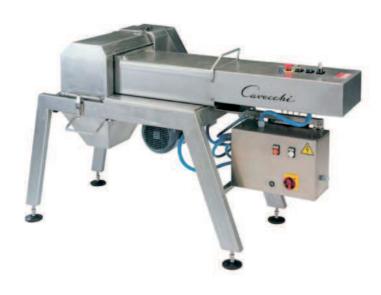

## **HP5,5 Grater**

- Cheese grater
- Built entirely in AISI 304 stainless steel
- New fast-extraction system with cogwheel for daily cleaning
- SEW 5.5 HP self-braking motor
- Cylinder with pneumatic thrust
- CE certification

| Hourly production rate | 200/300 kg |
|------------------------|------------|
| Length                 | 1800 mm    |
| Width                  | 800 mm     |
| Height                 | 1070 mm    |
| Weight                 | 350 kg     |