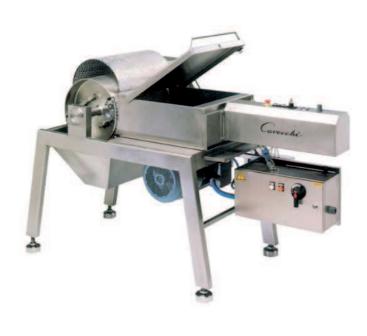

## **HP 15 Grater**

- Industrial cheese grater
- Built entirely in AISI 304 stainless steel
- New fast-extraction system with cogwheel for daily cleaning
- SEW 15 HP self-braking motor
- Cylinder with pneumatic thrust
- CE certification

| Hourly production rate | 800/1000 kg |
|------------------------|-------------|
| Length                 | 2300 mm     |
| Width                  | 890 mm      |
| Height                 | 1350 mm     |
| Weight                 | 620 kg      |