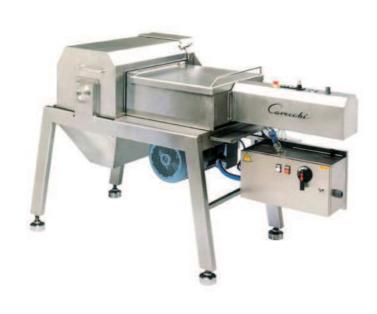

## **HP 20 grater**

- Oversized industrial cheese grater
- Built entirely in AISI 304 stainless steel
- New fast-extraction system with cogwheel for daily cleaning
- SEW 20 HP self-braking motor
- Cylinder with pneumatic thrust
- CE certification

| Hourly production rate | 1200/1500 kg |
|------------------------|--------------|
| Length                 | 2300 mm      |
| Width                  | 1120 mm      |
| Height                 | 1350 mm      |
| Weight                 | 820 kg       |