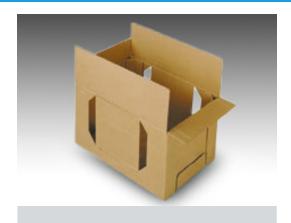

Small footprint
- Portable
- Forms hundreds of tray designs
- Rugged, 24/7 construction
- Simple operator interface
- PLC controls
- Polycarbonate interlocked guard package
- Thousands of installations worldwide
- Backed by a world-class service team

## **AVAILABLE OPTIONS**

- Operator and material staging platform
- Corrosion resistant packages
- Automatic stacking system for trays
- Roll-over mechanism to create display windows
- Discharge conveyors
- High capacity hoppers fit various production needs
- Kwik-change features reduce changeover time
- Various glue systems pressurized, mechanical, cold
- Large capacity glue systems to reduce filling intervals
- Automatic HSC lidding attachment inserts formed tray into HSC cover
- Servo-driven mandrel allows intermittent folding sequence



Formed Bliss boxes