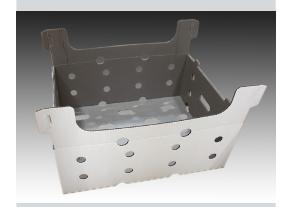

table
- Forms hundreds of tray designs
- Rugged, 24/7 construction
- Simple operator interface
- PLC controls
- Polycarbonate interlocked guard package
- Thousands of installations worldwide
- Backed by a world-class service team

## **AVAILABLE OPTIONS**

- Operator and material staging platform
- Corrosion resistant packages
- Automatic stacking system for trays
- Roll-over mechanism to create display windows
- Discharge conveyors
- High capacity hoppers fit various production needs
- Kwik-change features reduce changeover time
- Various glue systems pressurized, mechanical, cold
- Large capacity glue systems to reduce filling intervals
- Automatic HSC lidding attachment inserts formed tray into HSC cover
- Servo-driven mandrel allows intermittent folding sequence



Formed Bliss boxes