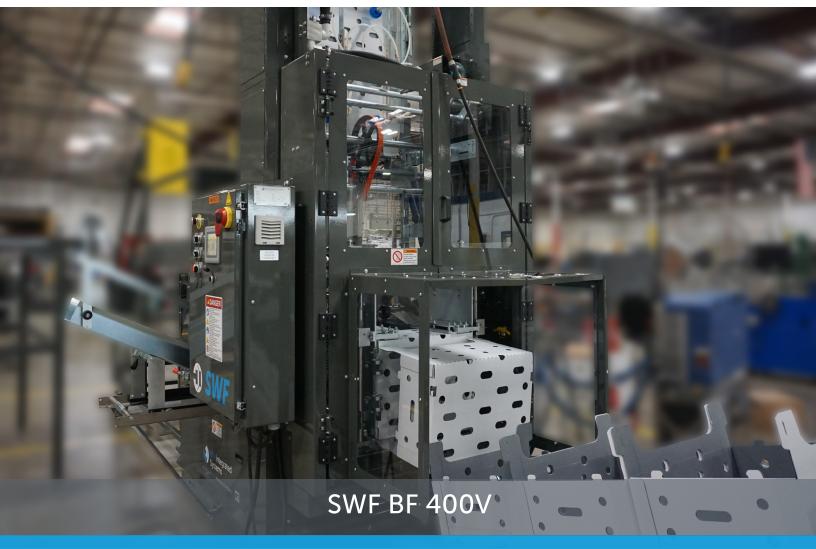

## SWF BF 400V Bliss Former

Through the use of various material combinations, bliss boxes can have a high strength-to-weight ratio. With our extensive experience, BW Integrated Systems can work with you and your corrugated material supplier to create the best solution for you.

## **FEATURES**

- Up to 35 trays / min (depending on size and style)
- Small footprint
- Portable
- Forms hundreds of tray designs
- Rugged, 24/7 construction
- Simple operator interface
- PLC controls
- Polycarbonate interlocked guard package
- Thousands of installations worldwide
- Backed by a world-class service team

## **AVAILABLE OPTIONS**

- Operator and material staging platform
- Corrosion resistant packages
- Automatic stacking system for trays
- Roll-over mechanism to create display windows
- Discharge conveyors
- High capacity hoppers fit various production needs
- Kwik-change features reduce changeover time
- Various glue systems pressurized, mechanical, cold
- Large capacity glue systems to reduce filling intervals
- Automatic HSC lidding attachment inserts formed tray into HSC cover
- Servo-driven mandrel allows intermittent folding sequence