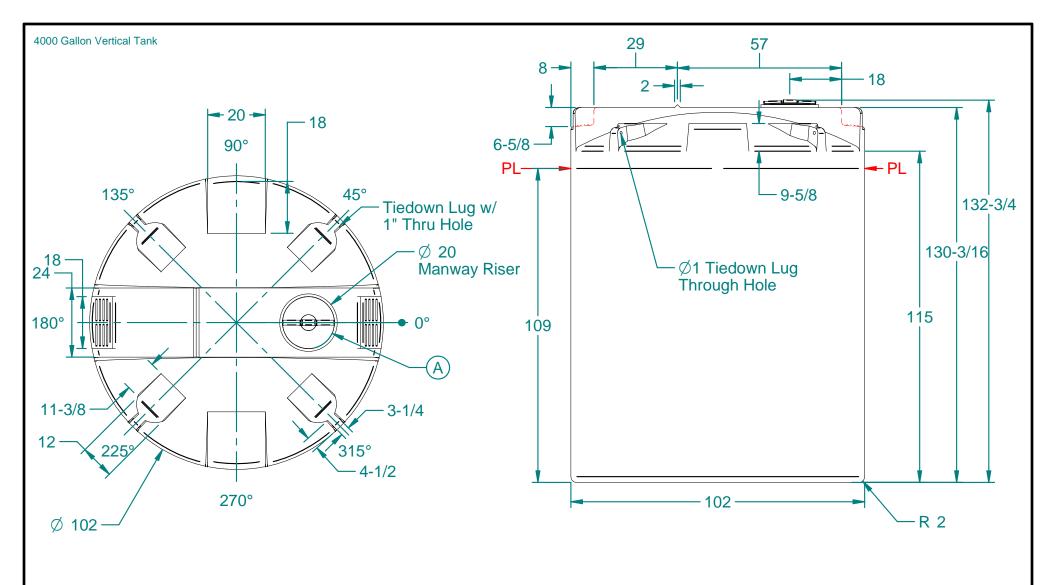

A. 18" HDPE THREADED - VENTED MANWAY W/ 16" ACCESS, BLACK, W/ SS SCREWS (P/N 751016)

TANK FITTINGS TO BE INSTALLED AT TIME OF SHIPMENT AS PER DURA-CAST PROCEDURES

| Weight:<br>Dependent on specific gravity rating         |                                               | NAME      | DATE                     | 6                                               |     | ura • Cast Produc          | rte <sub>nve</sub>                    |        |      |    |
|---------------------------------------------------------|-----------------------------------------------|-----------|--------------------------|-------------------------------------------------|-----|----------------------------|---------------------------------------|--------|------|----|
| Wall Thickness:<br>Dependent on specific gravity rating | Drawn<br>By:                                  | SArant    | 1/22/2013                | 4                                               | ار  | Rotomolding Plastic for th | e Future                              | 22050  |      |    |
| Customer Part No:                                       | Customer                                      |           |                          | Custome                                         | or  | 16160 Hwy 27 L             | · · · · · · · · · · · · · · · · · · · | 33859  |      |    |
| N/A                                                     | APPR                                          |           |                          | Custome                                         | er: | Dura-Cast Prod             | lucts, Inc.                           |        |      |    |
| Print Date:<br>4/2/2013                                 | Copyright@2012<br>Dura-Cast Products, Inc.    |           |                          | PartTitle: 4000 Gallon Vertical Tank            |     |                            |                                       |        |      |    |
| Comments: - UNI ESS OTHERWISE SPECIFIED                 | UNLESS OTHERWISE SPECIFIED TOLFRANCES ARE     |           |                          | File Name: 904000 4000 Gallon Vertical Tank.dft |     |                            |                                       |        |      |    |
| DIMENSIONS ARE IN INCHES                                | l                                             | 0" ±0.100 | Size: Material: HDPE 942 |                                                 |     |                            |                                       |        | Rev: |    |
| - Std Radii 3/16"                                       | WALL THICKNESS ± 20%<br>FLATNESS ± .030 in/in |           |                          | Part No:                                        | 90  | 14000-A0200XXI             | Do Not Scale                          | Sheet: | 1 01 | FI |